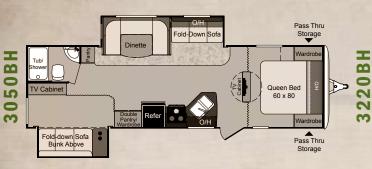

|            |           |                    | The same of the sa |       |             |        |                |                |               |     |           |
|------------|-----------|--------------------|--------------------------------------------------------------------------------------------------------------------------------------------------------------------------------------------------------------------------------------------------------------------------------------------------------------------------------------------------------------------------------------------------------------------------------------------------------------------------------------------------------------------------------------------------------------------------------------------------------------------------------------------------------------------------------------------------------------------------------------------------------------------------------------------------------------------------------------------------------------------------------------------------------------------------------------------------------------------------------------------------------------------------------------------------------------------------------------------------------------------------------------------------------------------------------------------------------------------------------------------------------------------------------------------------------------------------------------------------------------------------------------------------------------------------------------------------------------------------------------------------------------------------------------------------------------------------------------------------------------------------------------------------------------------------------------------------------------------------------------------------------------------------------------------------------------------------------------------------------------------------------------------------------------------------------------------------------------------------------------------------------------------------------------------------------------------------------------------------------------------------------|-------|-------------|--------|----------------|----------------|---------------|-----|-----------|
|            | Floorplan | Shipping<br>Weight | Carrying<br>Capacity                                                                                                                                                                                                                                                                                                                                                                                                                                                                                                                                                                                                                                                                                                                                                                                                                                                                                                                                                                                                                                                                                                                                                                                                                                                                                                                                                                                                                                                                                                                                                                                                                                                                                                                                                                                                                                                                                                                                                                                                                                                                                                           | Hitch | Length      | Height | Fresh<br>Water | Waste<br>Water | Gray<br>Water | LPG | AWNING    |
| ULTRA LITE | 195RB     | 3814               | 2116                                                                                                                                                                                                                                                                                                                                                                                                                                                                                                                                                                                                                                                                                                                                                                                                                                                                                                                                                                                                                                                                                                                                                                                                                                                                                                                                                                                                                                                                                                                                                                                                                                                                                                                                                                                                                                                                                                                                                                                                                                                                                                                           | 295   | 24'5"       | 10' 1" | 30             | 30             | 30            | 40  | 15'       |
|            | 245RB     | 4520               | 1880                                                                                                                                                                                                                                                                                                                                                                                                                                                                                                                                                                                                                                                                                                                                                                                                                                                                                                                                                                                                                                                                                                                                                                                                                                                                                                                                                                                                                                                                                                                                                                                                                                                                                                                                                                                                                                                                                                                                                                                                                                                                                                                           | 445   | 27' 9"      | 10' 2" | 30             | 30             | 30            | 40  | 19'       |
|            | 252BH     | 4290               | 2180                                                                                                                                                                                                                                                                                                                                                                                                                                                                                                                                                                                                                                                                                                                                                                                                                                                                                                                                                                                                                                                                                                                                                                                                                                                                                                                                                                                                                                                                                                                                                                                                                                                                                                                                                                                                                                                                                                                                                                                                                                                                                                                           | 470   | 27" 10"     | 10' 2" | 30             | 30             | 60            | 40  | 19'       |
|            | 280BH     | ¦ 4762             | 1693                                                                                                                                                                                                                                                                                                                                                                                                                                                                                                                                                                                                                                                                                                                                                                                                                                                                                                                                                                                                                                                                                                                                                                                                                                                                                                                                                                                                                                                                                                                                                                                                                                                                                                                                                                                                                                                                                                                                                                                                                                                                                                                           | 455   | ¦ 31'2" ¦   | 10' 2" | ¦ 30           | ¦ 30           | 30            | 40  | 19'       |
|            | 160EXP    | 3140               | 660                                                                                                                                                                                                                                                                                                                                                                                                                                                                                                                                                                                                                                                                                                                                                                                                                                                                                                                                                                                                                                                                                                                                                                                                                                                                                                                                                                                                                                                                                                                                                                                                                                                                                                                                                                                                                                                                                                                                                                                                                                                                                                                            | 365   | 17' 5"      | 10' 1" | 30             | 30             | 30            | 40  | 10'       |
| EXPRESS SL | 190EXP    | 3547               | 1653                                                                                                                                                                                                                                                                                                                                                                                                                                                                                                                                                                                                                                                                                                                                                                                                                                                                                                                                                                                                                                                                                                                                                                                                                                                                                                                                                                                                                                                                                                                                                                                                                                                                                                                                                                                                                                                                                                                                                                                                                                                                                                                           | 385   | 20' 7"      | 10' 1" | 30             | 30             | 30            | 40  | 12'       |
|            | 199ML     | 3518               | 1682                                                                                                                                                                                                                                                                                                                                                                                                                                                                                                                                                                                                                                                                                                                                                                                                                                                                                                                                                                                                                                                                                                                                                                                                                                                                                                                                                                                                                                                                                                                                                                                                                                                                                                                                                                                                                                                                                                                                                                                                                                                                                                                           | 335   | 21'9"       | 10' 1" | 30             | 30             | 30            | 40  | 10'       |
|            | 235EXP    | ¦ 4182             | 1818                                                                                                                                                                                                                                                                                                                                                                                                                                                                                                                                                                                                                                                                                                                                                                                                                                                                                                                                                                                                                                                                                                                                                                                                                                                                                                                                                                                                                                                                                                                                                                                                                                                                                                                                                                                                                                                                                                                                                                                                                                                                                                                           | 395   | ¦ 24' 2" ¦  | 10' 2" | ¦ 30           | ¦ 30           | 30            | 40  | 10'       |
| n          | 238ML     | 3732               | 1668                                                                                                                                                                                                                                                                                                                                                                                                                                                                                                                                                                                                                                                                                                                                                                                                                                                                                                                                                                                                                                                                                                                                                                                                                                                                                                                                                                                                                                                                                                                                                                                                                                                                                                                                                                                                                                                                                                                                                                                                                                                                                                                           | 495   | 24' 11"     | 10' 2" | 30             | ¦ 30           | 30            | 40  | 15'       |
|            | 2510RB    | 4902               | 2098                                                                                                                                                                                                                                                                                                                                                                                                                                                                                                                                                                                                                                                                                                                                                                                                                                                                                                                                                                                                                                                                                                                                                                                                                                                                                                                                                                                                                                                                                                                                                                                                                                                                                                                                                                                                                                                                                                                                                                                                                                                                                                                           | 495   | ¦ 28' 10" ¦ | 10' 7" | ¦ 30           | ¦ 30           | 30            | 40  | 19'       |
| GT         | 2650BH    | 4936               | 2264                                                                                                                                                                                                                                                                                                                                                                                                                                                                                                                                                                                                                                                                                                                                                                                                                                                                                                                                                                                                                                                                                                                                                                                                                                                                                                                                                                                                                                                                                                                                                                                                                                                                                                                                                                                                                                                                                                                                                                                                                                                                                                                           | 540   | 29' 4"      | 10' 7" | 30             | ¦ 30           | 30            | 40  | 19'       |
| 빌          | 2850RL    | 5121               | 2079                                                                                                                                                                                                                                                                                                                                                                                                                                                                                                                                                                                                                                                                                                                                                                                                                                                                                                                                                                                                                                                                                                                                                                                                                                                                                                                                                                                                                                                                                                                                                                                                                                                                                                                                                                                                                                                                                                                                                                                                                                                                                                                           | 650   | 30'4"       | 10' 7" | 30             | 30             | 30            | 40  | 19'       |
| ULTRA L    | 2910BH    | 5449               | 1751                                                                                                                                                                                                                                                                                                                                                                                                                                                                                                                                                                                                                                                                                                                                                                                                                                                                                                                                                                                                                                                                                                                                                                                                                                                                                                                                                                                                                                                                                                                                                                                                                                                                                                                                                                                                                                                                                                                                                                                                                                                                                                                           | 725   | 32' 10"     | 10'9"  | 30             | 30             | 30            | 40  | 19'       |
|            | 3050BH    | 5716               | 1684                                                                                                                                                                                                                                                                                                                                                                                                                                                                                                                                                                                                                                                                                                                                                                                                                                                                                                                                                                                                                                                                                                                                                                                                                                                                                                                                                                                                                                                                                                                                                                                                                                                                                                                                                                                                                                                                                                                                                                                                                                                                                                                           | 605   | 32'8"       | 10'9"  | 30             | 30             | 60            | 40  | 15'       |
| _          | 3220BH    | 6229               | 1271                                                                                                                                                                                                                                                                                                                                                                                                                                                                                                                                                                                                                                                                                                                                                                                                                                                                                                                                                                                                                                                                                                                                                                                                                                                                                                                                                                                                                                                                                                                                                                                                                                                                                                                                                                                                                                                                                                                                                                                                                                                                                                                           | 600   | 35' 5"      | 10'9"  | 30             | 30             | 30            | 40  | 15' & 10' |