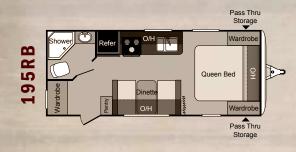

|            |           |                    | The same of the sa |       |             |        |                |                |               |     |           |
|------------|-----------|--------------------|--------------------------------------------------------------------------------------------------------------------------------------------------------------------------------------------------------------------------------------------------------------------------------------------------------------------------------------------------------------------------------------------------------------------------------------------------------------------------------------------------------------------------------------------------------------------------------------------------------------------------------------------------------------------------------------------------------------------------------------------------------------------------------------------------------------------------------------------------------------------------------------------------------------------------------------------------------------------------------------------------------------------------------------------------------------------------------------------------------------------------------------------------------------------------------------------------------------------------------------------------------------------------------------------------------------------------------------------------------------------------------------------------------------------------------------------------------------------------------------------------------------------------------------------------------------------------------------------------------------------------------------------------------------------------------------------------------------------------------------------------------------------------------------------------------------------------------------------------------------------------------------------------------------------------------------------------------------------------------------------------------------------------------------------------------------------------------------------------------------------------------|-------|-------------|--------|----------------|----------------|---------------|-----|-----------|
|            | Floorplan | Shipping<br>Weight | Carrying<br>Capacity                                                                                                                                                                                                                                                                                                                                                                                                                                                                                                                                                                                                                                                                                                                                                                                                                                                                                                                                                                                                                                                                                                                                                                                                                                                                                                                                                                                                                                                                                                                                                                                                                                                                                                                                                                                                                                                                                                                                                                                                                                                                                                           | Hitch | Length      | Height | Fresh<br>Water | Waste<br>Water | Gray<br>Water | LPG | AWNING    |
| ULTRA LITE | 195RB     | 3814               | 2116                                                                                                                                                                                                                                                                                                                                                                                                                                                                                                                                                                                                                                                                                                                                                                                                                                                                                                                                                                                                                                                                                                                                                                                                                                                                                                                                                                                                                                                                                                                                                                                                                                                                                                                                                                                                                                                                                                                                                                                                                                                                                                                           | 295   | 24'5"       | 10' 1" | 30             | 30             | 30            | 40  | 15'       |
|            | 245RB     | 4520               | 1880                                                                                                                                                                                                                                                                                                                                                                                                                                                                                                                                                                                                                                                                                                                                                                                                                                                                                                                                                                                                                                                                                                                                                                                                                                                                                                                                                                                                                                                                                                                                                                                                                                                                                                                                                                                                                                                                                                                                                                                                                                                                                                                           | 445   | 27' 9"      | 10' 2" | 30             | 30             | 30            | 40  | 19'       |
|            | 252BH     | 4290               | 2180                                                                                                                                                                                                                                                                                                                                                                                                                                                                                                                                                                                                                                                                                                                                                                                                                                                                                                                                                                                                                                                                                                                                                                                                                                                                                                                                                                                                                                                                                                                                                                                                                                                                                                                                                                                                                                                                                                                                                                                                                                                                                                                           | 470   | 27" 10"     | 10' 2" | 30             | 30             | 60            | 40  | 19'       |
|            | 280BH     | ¦ 4762             | 1693                                                                                                                                                                                                                                                                                                                                                                                                                                                                                                                                                                                                                                                                                                                                                                                                                                                                                                                                                                                                                                                                                                                                                                                                                                                                                                                                                                                                                                                                                                                                                                                                                                                                                                                                                                                                                                                                                                                                                                                                                                                                                                                           | 455   | ¦ 31'2" ¦   | 10' 2" | ¦ 30           | ¦ 30           | 30            | 40  | 19'       |
|            | 160EXP    | 3140               | 660                                                                                                                                                                                                                                                                                                                                                                                                                                                                                                                                                                                                                                                                                                                                                                                                                                                                                                                                                                                                                                                                                                                                                                                                                                                                                                                                                                                                                                                                                                                                                                                                                                                                                                                                                                                                                                                                                                                                                                                                                                                                                                                            | 365   | 17' 5"      | 10' 1" | 30             | 30             | 30            | 40  | 10'       |
| EXPRESS SL | 190EXP    | 3547               | 1653                                                                                                                                                                                                                                                                                                                                                                                                                                                                                                                                                                                                                                                                                                                                                                                                                                                                                                                                                                                                                                                                                                                                                                                                                                                                                                                                                                                                                                                                                                                                                                                                                                                                                                                                                                                                                                                                                                                                                                                                                                                                                                                           | 385   | 20' 7"      | 10' 1" | 30             | 30             | 30            | 40  | 12'       |
|            | 199ML     | 3518               | 1682                                                                                                                                                                                                                                                                                                                                                                                                                                                                                                                                                                                                                                                                                                                                                                                                                                                                                                                                                                                                                                                                                                                                                                                                                                                                                                                                                                                                                                                                                                                                                                                                                                                                                                                                                                                                                                                                                                                                                                                                                                                                                                                           | 335   | 21'9"       | 10' 1" | 30             | 30             | 30            | 40  | 10'       |
|            | 235EXP    | ¦ 4182             | 1818                                                                                                                                                                                                                                                                                                                                                                                                                                                                                                                                                                                                                                                                                                                                                                                                                                                                                                                                                                                                                                                                                                                                                                                                                                                                                                                                                                                                                                                                                                                                                                                                                                                                                                                                                                                                                                                                                                                                                                                                                                                                                                                           | 395   | ¦ 24' 2" ¦  | 10' 2" | ¦ 30           | ¦ 30           | 30            | 40  | 10'       |
| n          | 238ML     | 3732               | 1668                                                                                                                                                                                                                                                                                                                                                                                                                                                                                                                                                                                                                                                                                                                                                                                                                                                                                                                                                                                                                                                                                                                                                                                                                                                                                                                                                                                                                                                                                                                                                                                                                                                                                                                                                                                                                                                                                                                                                                                                                                                                                                                           | 495   | 24' 11"     | 10' 2" | 30             | ¦ 30           | 30            | 40  | 15'       |
|            | 2510RB    | 4902               | 2098                                                                                                                                                                                                                                                                                                                                                                                                                                                                                                                                                                                                                                                                                                                                                                                                                                                                                                                                                                                                                                                                                                                                                                                                                                                                                                                                                                                                                                                                                                                                                                                                                                                                                                                                                                                                                                                                                                                                                                                                                                                                                                                           | 495   | ¦ 28' 10" ¦ | 10' 7" | ¦ 30           | ¦ 30           | 30            | 40  | 19'       |
| GT         | 2650BH    | 4936               | 2264                                                                                                                                                                                                                                                                                                                                                                                                                                                                                                                                                                                                                                                                                                                                                                                                                                                                                                                                                                                                                                                                                                                                                                                                                                                                                                                                                                                                                                                                                                                                                                                                                                                                                                                                                                                                                                                                                                                                                                                                                                                                                                                           | 540   | 29' 4"      | 10' 7" | 30             | ¦ 30           | 30            | 40  | 19'       |
| 빌          | 2850RL    | 5121               | 2079                                                                                                                                                                                                                                                                                                                                                                                                                                                                                                                                                                                                                                                                                                                                                                                                                                                                                                                                                                                                                                                                                                                                                                                                                                                                                                                                                                                                                                                                                                                                                                                                                                                                                                                                                                                                                                                                                                                                                                                                                                                                                                                           | 650   | 30'4"       | 10' 7" | 30             | 30             | 30            | 40  | 19'       |
| ULTRA L    | 2910BH    | 5449               | 1751                                                                                                                                                                                                                                                                                                                                                                                                                                                                                                                                                                                                                                                                                                                                                                                                                                                                                                                                                                                                                                                                                                                                                                                                                                                                                                                                                                                                                                                                                                                                                                                                                                                                                                                                                                                                                                                                                                                                                                                                                                                                                                                           | 725   | 32' 10"     | 10'9"  | 30             | 30             | 30            | 40  | 19'       |
|            | 3050BH    | 5716               | 1684                                                                                                                                                                                                                                                                                                                                                                                                                                                                                                                                                                                                                                                                                                                                                                                                                                                                                                                                                                                                                                                                                                                                                                                                                                                                                                                                                                                                                                                                                                                                                                                                                                                                                                                                                                                                                                                                                                                                                                                                                                                                                                                           | 605   | 32'8"       | 10'9"  | 30             | 30             | 60            | 40  | 15'       |
| _          | 3220BH    | 6229               | 1271                                                                                                                                                                                                                                                                                                                                                                                                                                                                                                                                                                                                                                                                                                                                                                                                                                                                                                                                                                                                                                                                                                                                                                                                                                                                                                                                                                                                                                                                                                                                                                                                                                                                                                                                                                                                                                                                                                                                                                                                                                                                                                                           | 600   | 35' 5"      | 10'9"  | 30             | 30             | 30            | 40  | 15' & 10' |