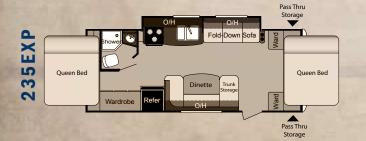

|            |           |                    | The same of the sa |       |             |        |                |                |               |     |           |
|------------|-----------|--------------------|--------------------------------------------------------------------------------------------------------------------------------------------------------------------------------------------------------------------------------------------------------------------------------------------------------------------------------------------------------------------------------------------------------------------------------------------------------------------------------------------------------------------------------------------------------------------------------------------------------------------------------------------------------------------------------------------------------------------------------------------------------------------------------------------------------------------------------------------------------------------------------------------------------------------------------------------------------------------------------------------------------------------------------------------------------------------------------------------------------------------------------------------------------------------------------------------------------------------------------------------------------------------------------------------------------------------------------------------------------------------------------------------------------------------------------------------------------------------------------------------------------------------------------------------------------------------------------------------------------------------------------------------------------------------------------------------------------------------------------------------------------------------------------------------------------------------------------------------------------------------------------------------------------------------------------------------------------------------------------------------------------------------------------------------------------------------------------------------------------------------------------|-------|-------------|--------|----------------|----------------|---------------|-----|-----------|
|            | Floorplan | Shipping<br>Weight | Carrying<br>Capacity                                                                                                                                                                                                                                                                                                                                                                                                                                                                                                                                                                                                                                                                                                                                                                                                                                                                                                                                                                                                                                                                                                                                                                                                                                                                                                                                                                                                                                                                                                                                                                                                                                                                                                                                                                                                                                                                                                                                                                                                                                                                                                           | Hitch | Length      | Height | Fresh<br>Water | Waste<br>Water | Gray<br>Water | LPG | AWNING    |
| ULTRA LITE | 195RB     | 3814               | 2116                                                                                                                                                                                                                                                                                                                                                                                                                                                                                                                                                                                                                                                                                                                                                                                                                                                                                                                                                                                                                                                                                                                                                                                                                                                                                                                                                                                                                                                                                                                                                                                                                                                                                                                                                                                                                                                                                                                                                                                                                                                                                                                           | 295   | 24'5"       | 10' 1" | 30             | 30             | 30            | 40  | 15'       |
|            | 245RB     | 4520               | 1880                                                                                                                                                                                                                                                                                                                                                                                                                                                                                                                                                                                                                                                                                                                                                                                                                                                                                                                                                                                                                                                                                                                                                                                                                                                                                                                                                                                                                                                                                                                                                                                                                                                                                                                                                                                                                                                                                                                                                                                                                                                                                                                           | 445   | 27' 9"      | 10' 2" | 30             | 30             | 30            | 40  | 19'       |
|            | 252BH     | 4290               | 2180                                                                                                                                                                                                                                                                                                                                                                                                                                                                                                                                                                                                                                                                                                                                                                                                                                                                                                                                                                                                                                                                                                                                                                                                                                                                                                                                                                                                                                                                                                                                                                                                                                                                                                                                                                                                                                                                                                                                                                                                                                                                                                                           | 470   | 27" 10"     | 10' 2" | 30             | 30             | 60            | 40  | 19'       |
|            | 280BH     | ¦ 4762             | 1693                                                                                                                                                                                                                                                                                                                                                                                                                                                                                                                                                                                                                                                                                                                                                                                                                                                                                                                                                                                                                                                                                                                                                                                                                                                                                                                                                                                                                                                                                                                                                                                                                                                                                                                                                                                                                                                                                                                                                                                                                                                                                                                           | 455   | ¦ 31'2" ¦   | 10' 2" | ¦ 30           | ¦ 30           | 30            | 40  | 19'       |
|            | 160EXP    | 3140               | 660                                                                                                                                                                                                                                                                                                                                                                                                                                                                                                                                                                                                                                                                                                                                                                                                                                                                                                                                                                                                                                                                                                                                                                                                                                                                                                                                                                                                                                                                                                                                                                                                                                                                                                                                                                                                                                                                                                                                                                                                                                                                                                                            | 365   | 17' 5"      | 10' 1" | 30             | 30             | 30            | 40  | 10'       |
| EXPRESS SL | 190EXP    | 3547               | 1653                                                                                                                                                                                                                                                                                                                                                                                                                                                                                                                                                                                                                                                                                                                                                                                                                                                                                                                                                                                                                                                                                                                                                                                                                                                                                                                                                                                                                                                                                                                                                                                                                                                                                                                                                                                                                                                                                                                                                                                                                                                                                                                           | 385   | 20' 7"      | 10' 1" | 30             | 30             | 30            | 40  | 12'       |
|            | 199ML     | 3518               | 1682                                                                                                                                                                                                                                                                                                                                                                                                                                                                                                                                                                                                                                                                                                                                                                                                                                                                                                                                                                                                                                                                                                                                                                                                                                                                                                                                                                                                                                                                                                                                                                                                                                                                                                                                                                                                                                                                                                                                                                                                                                                                                                                           | 335   | 21'9"       | 10' 1" | 30             | 30             | 30            | 40  | 10'       |
|            | 235EXP    | ¦ 4182             | 1818                                                                                                                                                                                                                                                                                                                                                                                                                                                                                                                                                                                                                                                                                                                                                                                                                                                                                                                                                                                                                                                                                                                                                                                                                                                                                                                                                                                                                                                                                                                                                                                                                                                                                                                                                                                                                                                                                                                                                                                                                                                                                                                           | 395   | ¦ 24' 2" ¦  | 10' 2" | ¦ 30           | ¦ 30           | 30            | 40  | 10'       |
| n          | 238ML     | 3732               | 1668                                                                                                                                                                                                                                                                                                                                                                                                                                                                                                                                                                                                                                                                                                                                                                                                                                                                                                                                                                                                                                                                                                                                                                                                                                                                                                                                                                                                                                                                                                                                                                                                                                                                                                                                                                                                                                                                                                                                                                                                                                                                                                                           | 495   | 24' 11"     | 10' 2" | 30             | ¦ 30           | 30            | 40  | 15'       |
|            | 2510RB    | 4902               | 2098                                                                                                                                                                                                                                                                                                                                                                                                                                                                                                                                                                                                                                                                                                                                                                                                                                                                                                                                                                                                                                                                                                                                                                                                                                                                                                                                                                                                                                                                                                                                                                                                                                                                                                                                                                                                                                                                                                                                                                                                                                                                                                                           | 495   | ¦ 28' 10" ¦ | 10' 7" | ¦ 30           | ¦ 30           | 30            | 40  | 19'       |
| GT         | 2650BH    | 4936               | 2264                                                                                                                                                                                                                                                                                                                                                                                                                                                                                                                                                                                                                                                                                                                                                                                                                                                                                                                                                                                                                                                                                                                                                                                                                                                                                                                                                                                                                                                                                                                                                                                                                                                                                                                                                                                                                                                                                                                                                                                                                                                                                                                           | 540   | 29' 4"      | 10' 7" | 30             | ¦ 30           | 30            | 40  | 19'       |
| 빌          | 2850RL    | 5121               | 2079                                                                                                                                                                                                                                                                                                                                                                                                                                                                                                                                                                                                                                                                                                                                                                                                                                                                                                                                                                                                                                                                                                                                                                                                                                                                                                                                                                                                                                                                                                                                                                                                                                                                                                                                                                                                                                                                                                                                                                                                                                                                                                                           | 650   | 30'4"       | 10' 7" | 30             | 30             | 30            | 40  | 19'       |
| ULTRA L    | 2910BH    | 5449               | 1751                                                                                                                                                                                                                                                                                                                                                                                                                                                                                                                                                                                                                                                                                                                                                                                                                                                                                                                                                                                                                                                                                                                                                                                                                                                                                                                                                                                                                                                                                                                                                                                                                                                                                                                                                                                                                                                                                                                                                                                                                                                                                                                           | 725   | 32' 10"     | 10'9"  | 30             | 30             | 30            | 40  | 19'       |
|            | 3050BH    | 5716               | 1684                                                                                                                                                                                                                                                                                                                                                                                                                                                                                                                                                                                                                                                                                                                                                                                                                                                                                                                                                                                                                                                                                                                                                                                                                                                                                                                                                                                                                                                                                                                                                                                                                                                                                                                                                                                                                                                                                                                                                                                                                                                                                                                           | 605   | 32'8"       | 10'9"  | 30             | 30             | 60            | 40  | 15'       |
| _          | 3220BH    | 6229               | 1271                                                                                                                                                                                                                                                                                                                                                                                                                                                                                                                                                                                                                                                                                                                                                                                                                                                                                                                                                                                                                                                                                                                                                                                                                                                                                                                                                                                                                                                                                                                                                                                                                                                                                                                                                                                                                                                                                                                                                                                                                                                                                                                           | 600   | 35' 5"      | 10'9"  | 30             | 30             | 30            | 40  | 15' & 10' |