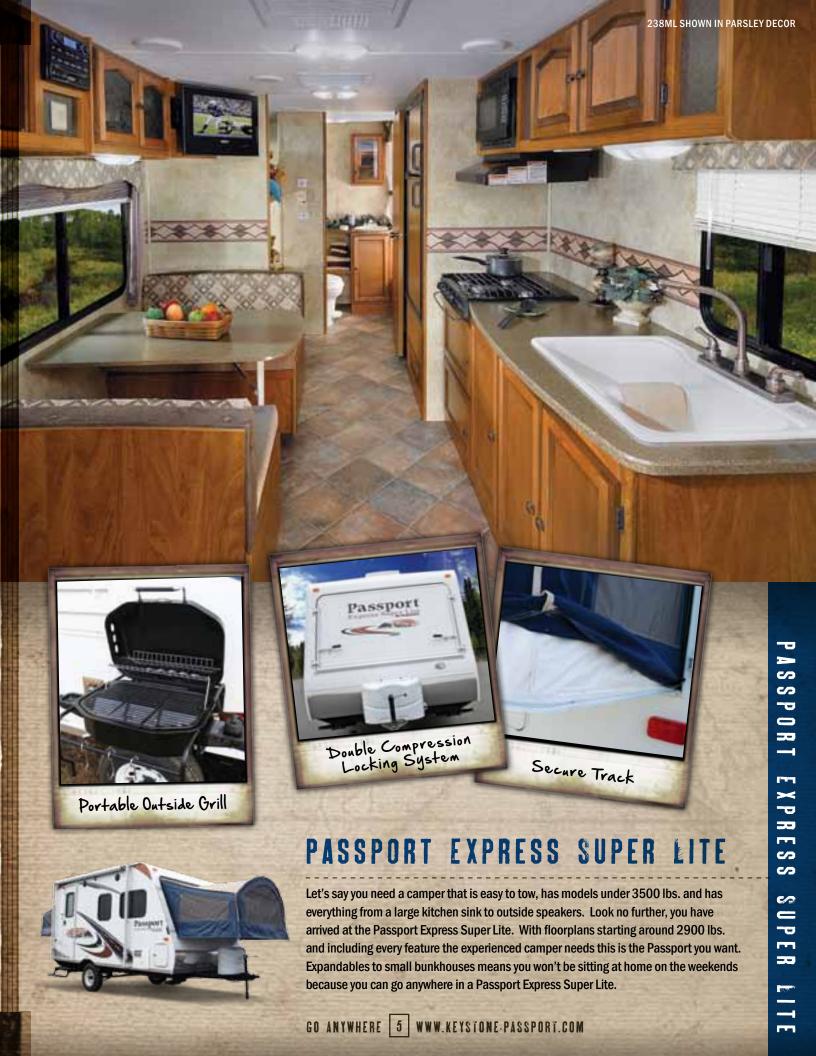

What looks small but packs a big punch when it comes to living space? The Passport Express Super Lite! Whether it's the feel of sleeping in the open air with our expandable models or the need for a trailer that can be towed by most small SUV's, the Passport Express Super Lite is the Passport way of making camping easy.