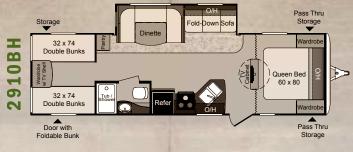

|            |           |                    | The same of the sa |       |             |        |                |                |               |     |           |
|------------|-----------|--------------------|--------------------------------------------------------------------------------------------------------------------------------------------------------------------------------------------------------------------------------------------------------------------------------------------------------------------------------------------------------------------------------------------------------------------------------------------------------------------------------------------------------------------------------------------------------------------------------------------------------------------------------------------------------------------------------------------------------------------------------------------------------------------------------------------------------------------------------------------------------------------------------------------------------------------------------------------------------------------------------------------------------------------------------------------------------------------------------------------------------------------------------------------------------------------------------------------------------------------------------------------------------------------------------------------------------------------------------------------------------------------------------------------------------------------------------------------------------------------------------------------------------------------------------------------------------------------------------------------------------------------------------------------------------------------------------------------------------------------------------------------------------------------------------------------------------------------------------------------------------------------------------------------------------------------------------------------------------------------------------------------------------------------------------------------------------------------------------------------------------------------------------|-------|-------------|--------|----------------|----------------|---------------|-----|-----------|
|            | Floorplan | Shipping<br>Weight | Carrying<br>Capacity                                                                                                                                                                                                                                                                                                                                                                                                                                                                                                                                                                                                                                                                                                                                                                                                                                                                                                                                                                                                                                                                                                                                                                                                                                                                                                                                                                                                                                                                                                                                                                                                                                                                                                                                                                                                                                                                                                                                                                                                                                                                                                           | Hitch | Length      | Height | Fresh<br>Water | Waste<br>Water | Gray<br>Water | LPG | AWNING    |
| ULTRA LITE | 195RB     | 3814               | 2116                                                                                                                                                                                                                                                                                                                                                                                                                                                                                                                                                                                                                                                                                                                                                                                                                                                                                                                                                                                                                                                                                                                                                                                                                                                                                                                                                                                                                                                                                                                                                                                                                                                                                                                                                                                                                                                                                                                                                                                                                                                                                                                           | 295   | 24'5"       | 10' 1" | 30             | 30             | 30            | 40  | 15'       |
|            | 245RB     | 4520               | 1880                                                                                                                                                                                                                                                                                                                                                                                                                                                                                                                                                                                                                                                                                                                                                                                                                                                                                                                                                                                                                                                                                                                                                                                                                                                                                                                                                                                                                                                                                                                                                                                                                                                                                                                                                                                                                                                                                                                                                                                                                                                                                                                           | 445   | 27' 9"      | 10' 2" | 30             | 30             | 30            | 40  | 19'       |
|            | 252BH     | 4290               | 2180                                                                                                                                                                                                                                                                                                                                                                                                                                                                                                                                                                                                                                                                                                                                                                                                                                                                                                                                                                                                                                                                                                                                                                                                                                                                                                                                                                                                                                                                                                                                                                                                                                                                                                                                                                                                                                                                                                                                                                                                                                                                                                                           | 470   | 27" 10"     | 10' 2" | 30             | 30             | 60            | 40  | 19'       |
|            | 280BH     | ¦ 4762             | 1693                                                                                                                                                                                                                                                                                                                                                                                                                                                                                                                                                                                                                                                                                                                                                                                                                                                                                                                                                                                                                                                                                                                                                                                                                                                                                                                                                                                                                                                                                                                                                                                                                                                                                                                                                                                                                                                                                                                                                                                                                                                                                                                           | 455   | ¦ 31'2" ¦   | 10' 2" | ¦ 30           | ¦ 30           | 30            | 40  | 19'       |
|            | 160EXP    | 3140               | 660                                                                                                                                                                                                                                                                                                                                                                                                                                                                                                                                                                                                                                                                                                                                                                                                                                                                                                                                                                                                                                                                                                                                                                                                                                                                                                                                                                                                                                                                                                                                                                                                                                                                                                                                                                                                                                                                                                                                                                                                                                                                                                                            | 365   | 17' 5"      | 10' 1" | 30             | 30             | 30            | 40  | 10'       |
| EXPRESS SL | 190EXP    | 3547               | 1653                                                                                                                                                                                                                                                                                                                                                                                                                                                                                                                                                                                                                                                                                                                                                                                                                                                                                                                                                                                                                                                                                                                                                                                                                                                                                                                                                                                                                                                                                                                                                                                                                                                                                                                                                                                                                                                                                                                                                                                                                                                                                                                           | 385   | 20' 7"      | 10' 1" | 30             | 30             | 30            | 40  | 12'       |
|            | 199ML     | 3518               | 1682                                                                                                                                                                                                                                                                                                                                                                                                                                                                                                                                                                                                                                                                                                                                                                                                                                                                                                                                                                                                                                                                                                                                                                                                                                                                                                                                                                                                                                                                                                                                                                                                                                                                                                                                                                                                                                                                                                                                                                                                                                                                                                                           | 335   | 21'9"       | 10' 1" | 30             | 30             | 30            | 40  | 10'       |
|            | 235EXP    | ¦ 4182             | 1818                                                                                                                                                                                                                                                                                                                                                                                                                                                                                                                                                                                                                                                                                                                                                                                                                                                                                                                                                                                                                                                                                                                                                                                                                                                                                                                                                                                                                                                                                                                                                                                                                                                                                                                                                                                                                                                                                                                                                                                                                                                                                                                           | 395   | ¦ 24' 2" ¦  | 10' 2" | ¦ 30           | ¦ 30           | 30            | 40  | 10'       |
| n          | 238ML     | 3732               | 1668                                                                                                                                                                                                                                                                                                                                                                                                                                                                                                                                                                                                                                                                                                                                                                                                                                                                                                                                                                                                                                                                                                                                                                                                                                                                                                                                                                                                                                                                                                                                                                                                                                                                                                                                                                                                                                                                                                                                                                                                                                                                                                                           | 495   | 24' 11"     | 10' 2" | 30             | ¦ 30           | 30            | 40  | 15'       |
|            | 2510RB    | 4902               | 2098                                                                                                                                                                                                                                                                                                                                                                                                                                                                                                                                                                                                                                                                                                                                                                                                                                                                                                                                                                                                                                                                                                                                                                                                                                                                                                                                                                                                                                                                                                                                                                                                                                                                                                                                                                                                                                                                                                                                                                                                                                                                                                                           | 495   | ¦ 28' 10" ¦ | 10' 7" | ¦ 30           | ¦ 30           | 30            | 40  | 19'       |
| GT         | 2650BH    | 4936               | 2264                                                                                                                                                                                                                                                                                                                                                                                                                                                                                                                                                                                                                                                                                                                                                                                                                                                                                                                                                                                                                                                                                                                                                                                                                                                                                                                                                                                                                                                                                                                                                                                                                                                                                                                                                                                                                                                                                                                                                                                                                                                                                                                           | 540   | 29' 4"      | 10' 7" | 30             | ¦ 30           | 30            | 40  | 19'       |
| 빌          | 2850RL    | 5121               | 2079                                                                                                                                                                                                                                                                                                                                                                                                                                                                                                                                                                                                                                                                                                                                                                                                                                                                                                                                                                                                                                                                                                                                                                                                                                                                                                                                                                                                                                                                                                                                                                                                                                                                                                                                                                                                                                                                                                                                                                                                                                                                                                                           | 650   | 30'4"       | 10' 7" | 30             | 30             | 30            | 40  | 19'       |
| ULTRA L    | 2910BH    | 5449               | 1751                                                                                                                                                                                                                                                                                                                                                                                                                                                                                                                                                                                                                                                                                                                                                                                                                                                                                                                                                                                                                                                                                                                                                                                                                                                                                                                                                                                                                                                                                                                                                                                                                                                                                                                                                                                                                                                                                                                                                                                                                                                                                                                           | 725   | 32' 10"     | 10'9"  | 30             | 30             | 30            | 40  | 19'       |
|            | 3050BH    | 5716               | 1684                                                                                                                                                                                                                                                                                                                                                                                                                                                                                                                                                                                                                                                                                                                                                                                                                                                                                                                                                                                                                                                                                                                                                                                                                                                                                                                                                                                                                                                                                                                                                                                                                                                                                                                                                                                                                                                                                                                                                                                                                                                                                                                           | 605   | 32'8"       | 10'9"  | 30             | 30             | 60            | 40  | 15'       |
| _          | 3220BH    | 6229               | 1271                                                                                                                                                                                                                                                                                                                                                                                                                                                                                                                                                                                                                                                                                                                                                                                                                                                                                                                                                                                                                                                                                                                                                                                                                                                                                                                                                                                                                                                                                                                                                                                                                                                                                                                                                                                                                                                                                                                                                                                                                                                                                                                           | 600   | 35' 5"      | 10'9"  | 30             | 30             | 30            | 40  | 15' & 10' |