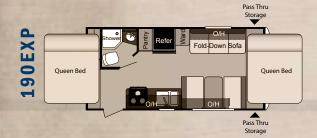

|            |           |                    | The same of the sa |       |             |        |                |                |               |     |           |
|------------|-----------|--------------------|--------------------------------------------------------------------------------------------------------------------------------------------------------------------------------------------------------------------------------------------------------------------------------------------------------------------------------------------------------------------------------------------------------------------------------------------------------------------------------------------------------------------------------------------------------------------------------------------------------------------------------------------------------------------------------------------------------------------------------------------------------------------------------------------------------------------------------------------------------------------------------------------------------------------------------------------------------------------------------------------------------------------------------------------------------------------------------------------------------------------------------------------------------------------------------------------------------------------------------------------------------------------------------------------------------------------------------------------------------------------------------------------------------------------------------------------------------------------------------------------------------------------------------------------------------------------------------------------------------------------------------------------------------------------------------------------------------------------------------------------------------------------------------------------------------------------------------------------------------------------------------------------------------------------------------------------------------------------------------------------------------------------------------------------------------------------------------------------------------------------------------|-------|-------------|--------|----------------|----------------|---------------|-----|-----------|
|            | Floorplan | Shipping<br>Weight | Carrying<br>Capacity                                                                                                                                                                                                                                                                                                                                                                                                                                                                                                                                                                                                                                                                                                                                                                                                                                                                                                                                                                                                                                                                                                                                                                                                                                                                                                                                                                                                                                                                                                                                                                                                                                                                                                                                                                                                                                                                                                                                                                                                                                                                                                           | Hitch | Length      | Height | Fresh<br>Water | Waste<br>Water | Gray<br>Water | LPG | AWNING    |
| ULTRA LITE | 195RB     | 3814               | 2116                                                                                                                                                                                                                                                                                                                                                                                                                                                                                                                                                                                                                                                                                                                                                                                                                                                                                                                                                                                                                                                                                                                                                                                                                                                                                                                                                                                                                                                                                                                                                                                                                                                                                                                                                                                                                                                                                                                                                                                                                                                                                                                           | 295   | 24'5"       | 10' 1" | 30             | 30             | 30            | 40  | 15'       |
|            | 245RB     | 4520               | 1880                                                                                                                                                                                                                                                                                                                                                                                                                                                                                                                                                                                                                                                                                                                                                                                                                                                                                                                                                                                                                                                                                                                                                                                                                                                                                                                                                                                                                                                                                                                                                                                                                                                                                                                                                                                                                                                                                                                                                                                                                                                                                                                           | 445   | 27' 9"      | 10' 2" | 30             | 30             | 30            | 40  | 19'       |
|            | 252BH     | 4290               | 2180                                                                                                                                                                                                                                                                                                                                                                                                                                                                                                                                                                                                                                                                                                                                                                                                                                                                                                                                                                                                                                                                                                                                                                                                                                                                                                                                                                                                                                                                                                                                                                                                                                                                                                                                                                                                                                                                                                                                                                                                                                                                                                                           | 470   | 27" 10"     | 10' 2" | 30             | 30             | 60            | 40  | 19'       |
|            | 280BH     | ¦ 4762             | 1693                                                                                                                                                                                                                                                                                                                                                                                                                                                                                                                                                                                                                                                                                                                                                                                                                                                                                                                                                                                                                                                                                                                                                                                                                                                                                                                                                                                                                                                                                                                                                                                                                                                                                                                                                                                                                                                                                                                                                                                                                                                                                                                           | 455   | ¦ 31'2" ¦   | 10' 2" | ¦ 30           | ¦ 30           | 30            | 40  | 19'       |
|            | 160EXP    | 3140               | 660                                                                                                                                                                                                                                                                                                                                                                                                                                                                                                                                                                                                                                                                                                                                                                                                                                                                                                                                                                                                                                                                                                                                                                                                                                                                                                                                                                                                                                                                                                                                                                                                                                                                                                                                                                                                                                                                                                                                                                                                                                                                                                                            | 365   | 17' 5"      | 10' 1" | 30             | 30             | 30            | 40  | 10'       |
| EXPRESS SL | 190EXP    | 3547               | 1653                                                                                                                                                                                                                                                                                                                                                                                                                                                                                                                                                                                                                                                                                                                                                                                                                                                                                                                                                                                                                                                                                                                                                                                                                                                                                                                                                                                                                                                                                                                                                                                                                                                                                                                                                                                                                                                                                                                                                                                                                                                                                                                           | 385   | 20' 7"      | 10' 1" | 30             | 30             | 30            | 40  | 12'       |
|            | 199ML     | 3518               | 1682                                                                                                                                                                                                                                                                                                                                                                                                                                                                                                                                                                                                                                                                                                                                                                                                                                                                                                                                                                                                                                                                                                                                                                                                                                                                                                                                                                                                                                                                                                                                                                                                                                                                                                                                                                                                                                                                                                                                                                                                                                                                                                                           | 335   | 21'9"       | 10' 1" | 30             | 30             | 30            | 40  | 10'       |
|            | 235EXP    | ¦ 4182             | 1818                                                                                                                                                                                                                                                                                                                                                                                                                                                                                                                                                                                                                                                                                                                                                                                                                                                                                                                                                                                                                                                                                                                                                                                                                                                                                                                                                                                                                                                                                                                                                                                                                                                                                                                                                                                                                                                                                                                                                                                                                                                                                                                           | 395   | ¦ 24' 2" ¦  | 10' 2" | ¦ 30           | ¦ 30           | 30            | 40  | 10'       |
| n          | 238ML     | 3732               | 1668                                                                                                                                                                                                                                                                                                                                                                                                                                                                                                                                                                                                                                                                                                                                                                                                                                                                                                                                                                                                                                                                                                                                                                                                                                                                                                                                                                                                                                                                                                                                                                                                                                                                                                                                                                                                                                                                                                                                                                                                                                                                                                                           | 495   | 24' 11"     | 10' 2" | 30             | ¦ 30           | 30            | 40  | 15'       |
|            | 2510RB    | 4902               | 2098                                                                                                                                                                                                                                                                                                                                                                                                                                                                                                                                                                                                                                                                                                                                                                                                                                                                                                                                                                                                                                                                                                                                                                                                                                                                                                                                                                                                                                                                                                                                                                                                                                                                                                                                                                                                                                                                                                                                                                                                                                                                                                                           | 495   | ¦ 28' 10" ¦ | 10' 7" | ¦ 30           | ¦ 30           | 30            | 40  | 19'       |
| GT         | 2650BH    | 4936               | 2264                                                                                                                                                                                                                                                                                                                                                                                                                                                                                                                                                                                                                                                                                                                                                                                                                                                                                                                                                                                                                                                                                                                                                                                                                                                                                                                                                                                                                                                                                                                                                                                                                                                                                                                                                                                                                                                                                                                                                                                                                                                                                                                           | 540   | 29' 4"      | 10' 7" | 30             | ¦ 30           | 30            | 40  | 19'       |
| 빌          | 2850RL    | 5121               | 2079                                                                                                                                                                                                                                                                                                                                                                                                                                                                                                                                                                                                                                                                                                                                                                                                                                                                                                                                                                                                                                                                                                                                                                                                                                                                                                                                                                                                                                                                                                                                                                                                                                                                                                                                                                                                                                                                                                                                                                                                                                                                                                                           | 650   | 30'4"       | 10' 7" | 30             | 30             | 30            | 40  | 19'       |
| ULTRA L    | 2910BH    | 5449               | 1751                                                                                                                                                                                                                                                                                                                                                                                                                                                                                                                                                                                                                                                                                                                                                                                                                                                                                                                                                                                                                                                                                                                                                                                                                                                                                                                                                                                                                                                                                                                                                                                                                                                                                                                                                                                                                                                                                                                                                                                                                                                                                                                           | 725   | 32' 10"     | 10'9"  | 30             | 30             | 30            | 40  | 19'       |
|            | 3050BH    | 5716               | 1684                                                                                                                                                                                                                                                                                                                                                                                                                                                                                                                                                                                                                                                                                                                                                                                                                                                                                                                                                                                                                                                                                                                                                                                                                                                                                                                                                                                                                                                                                                                                                                                                                                                                                                                                                                                                                                                                                                                                                                                                                                                                                                                           | 605   | 32'8"       | 10'9"  | 30             | 30             | 60            | 40  | 15'       |
| _          | 3220BH    | 6229               | 1271                                                                                                                                                                                                                                                                                                                                                                                                                                                                                                                                                                                                                                                                                                                                                                                                                                                                                                                                                                                                                                                                                                                                                                                                                                                                                                                                                                                                                                                                                                                                                                                                                                                                                                                                                                                                                                                                                                                                                                                                                                                                                                                           | 600   | 35' 5"      | 10'9"  | 30             | 30             | 30            | 40  | 15' & 10' |