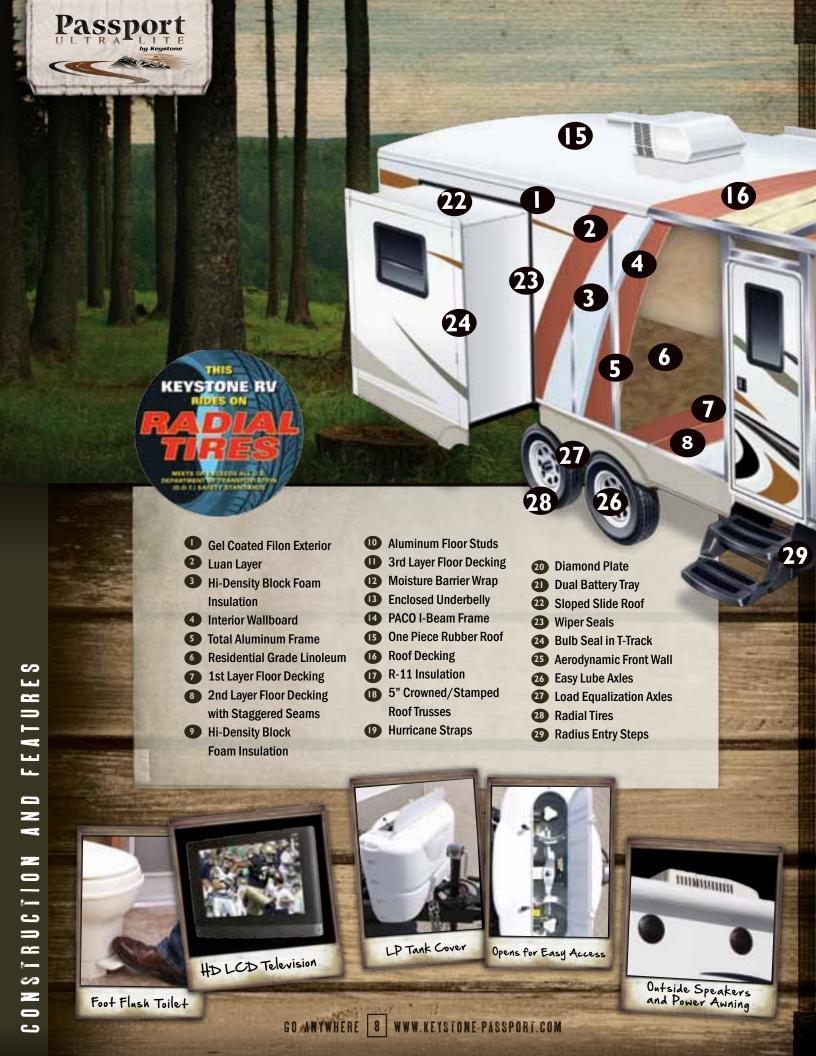

glass windows                          | •  | • | •     |
| Multiple emergency egress windows                    | •  | • | •     |
| GFI receipts                                         | •  | • | •     |
| Carbon monoxide detector                             | •  | • | •     |
| Smoke alarm                                          | •  | • | •     |
| Fire extinguisher                                    | •  | • | •     |
| Propane gas leak detector                            | •  | • | •     |
| Dead-bolt lock on entrance doors                     | •  | • | •     |
| Manual override on slide system                      | •  | • |       |
| Spare tire kit                                       | •  | • |       |
| open o mo me                                         |    |   |       |











|            |           |                    | The same of the sa |       |             |        |                |                |               |     |           |
|------------|-----------|--------------------|-----------------------------------------------------------------------------------------------------------------------------------------------------------------------------------------------------------------------------------------------------------------------------------------------------------------------------------------------------------------------------------------------------------------------------------------------------------------------------------------------------------------------------------------------------------------------------------------------