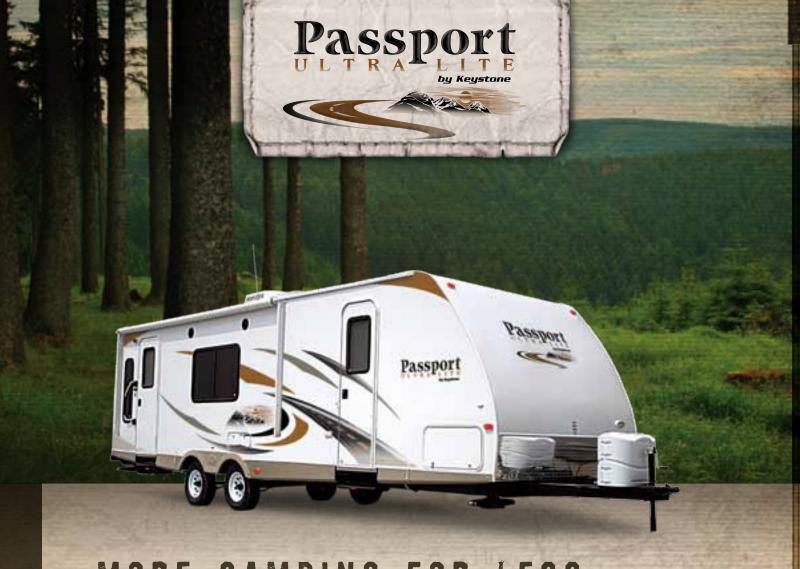

## MORE CAMPING FOR LESS

Welcome to Passport Ultra Lite by Keystone. Developed by the industry leader in travel trailers and fifth wheels, Keystone set out to develop a true, full line, ultra lite product that brings best in class features and value to the market. Once again, **Keystone delivers with the Passport Ultra Lite!** 

With customer demand for lightweight fuel efficient travel trailers at an all time high, the Passport from Keystone is sure to be the pick of families who want to maximize fuel efficiency, but still maintain all the conveniences of a well appointed, feature packed RV. Passport identified the four most important priorities for our customers: floor plan, weight, eye appeal and price; then designed the Passport to be the perfect combination of all four. Creative engineering has enabled Passport to include high-end amenities without adding pointless weight. Its sleek aerodynamic front-end design and enclosed underbelly reduces wind resistance and increases fuel efficiency. In addition, the "Load Equalization", spread-axle system assists in lowering hitch weight and makes towing easier. The Passport family can be easily towed with a half-ton pickup or SUV and the Passport Express can be towed by some smaller SUVs or crossovers.

Sure, towability led you to the Passport, but when you need a travel trailer for those fun weekends or the extended cross country excursion you realize Passport has a full array of features and conveniences built into every model! You know you have arrived at the pinnacle of lite weights when you roll in with a Passport.