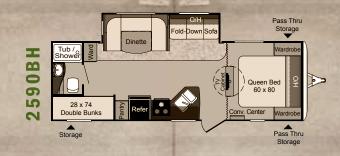

|            |           |                    | The same of the sa |       |             |        |                |                |               |     |           |
|------------|-----------|--------------------|--------------------------------------------------------------------------------------------------------------------------------------------------------------------------------------------------------------------------------------------------------------------------------------------------------------------------------------------------------------------------------------------------------------------------------------------------------------------------------------------------------------------------------------------------------------------------------------------------------------------------------------------------------------------------------------------------------------------------------------------------------------------------------------------------------------------------------------------------------------------------------------------------------------------------------------------------------------------------------------------------------------------------------------------------------------------------------------------------------------------------------------------------------------------------------------------------------------------------------------------------------------------------------------------------------------------------------------------------------------------------------------------------------------------------------------------------------------------------------------------------------------------------------------------------------------------------------------------------------------------------------------------------------------------------------------------------------------------------------------------------------------------------------------------------------------------------------------------------------------------------------------------------------------------------------------------------------------------------------------------------------------------------------------------------------------------------------------------------------------------------------|-------|-------------|--------|----------------|----------------|---------------|-----|-----------|
|            | Floorplan | Shipping<br>Weight | Carrying<br>Capacity                                                                                                                                                                                                                                                                                                                                                                                                                                                                                                                                                                                                                                                                                                                                                                                                                                                                                                                                                                                                                                                                                                                                                                                                                                                                                                                                                                                                                                                                                                                                                                                                                                                                                                                                                                                                                                                                                                                                                                                                                                                                                                           | Hitch | Length      | Height | Fresh<br>Water | Waste<br>Water | Gray<br>Water | LPG | AWNING    |
| ULTRA LITE | 195RB     | 3814               | 2116                                                                                                                                                                                                                                                                                                                                                                                                                                                                                                                                                                                                                                                                                                                                                                                                                                                                                                                                                                                                                                                                                                                                                                                                                                                                                                                                                                                                                                                                                                                                                                                                                                                                                                                                                                                                                                                                                                                                                                                                                                                                                                                           | 295   | 24'5"       | 10' 1" | 30             | 30             | 30            | 40  | 15'       |
|            | 245RB     | 4520               | 1880                                                                                                                                                                                                                                                                                                                                                                                                                                                                                                                                                                                                                                                                                                                                                                                                                                                                                                                                                                                                                                                                                                                                                                                                                                                                                                                                                                                                                                                                                                                                                                                                                                                                                                                                                                                                                                                                                                                                                                                                                                                                                                                           | 445   | 27' 9"      | 10' 2" | 30             | 30             | 30            | 40  | 19'       |
|            | 252BH     | 4290               | 2180                                                                                                                                                                                                                                                                                                                                                                                                                                                                                                                                                                                                                                                                                                                                                                                                                                                                                                                                                                                                                                                                                                                                                                                                                                                                                                                                                                                                                                                                                                                                                                                                                                                                                                                                                                                                                                                                                                                                                                                                                                                                                                                           | 470   | 27" 10"     | 10' 2" | 30             | 30             | 60            | 40  | 19'       |
|            | 280BH     | ¦ 4762             | 1693                                                                                                                                                                                                                                                                                                                                                                                                                                                                                                                                                                                                                                                                                                                                                                                                                                                                                                                                                                                                                                                                                                                                                                                                                                                                                                                                                                                                                                                                                                                                                                                                                                                                                                                                                                                                                                                                                                                                                                                                                                                                                                                           | 455   | ¦ 31'2" ¦   | 10' 2" | ¦ 30           | ¦ 30           | 30            | 40  | 19'       |
|            | 160EXP    | 3140               | 660                                                                                                                                                                                                                                                                                                                                                                                                                                                                                                                                                                                                                                                                                                                                                                                                                                                                                                                                                                                                                                                                                                                                                                                                                                                                                                                                                                                                                                                                                                                                                                                                                                                                                                                                                                                                                                                                                                                                                                                                                                                                                                                            | 365   | 17' 5"      | 10' 1" | 30             | 30             | 30            | 40  | 10'       |
| EXPRESS SL | 190EXP    | 3547               | 1653                                                                                                                                                                                                                                                                                                                                                                                                                                                                                                                                                                                                                                                                                                                                                                                                                                                                                                                                                                                                                                                                                                                                                                                                                                                                                                                                                                                                                                                                                                                                                                                                                                                                                                                                                                                                                                                                                                                                                                                                                                                                                                                           | 385   | 20' 7"      | 10' 1" | 30             | 30             | 30            | 40  | 12'       |
|            | 199ML     | 3518               | 1682                                                                                                                                                                                                                                                                                                                                                                                                                                                                                                                                                                                                                                                                                                                                                                                                                                                                                                                                                                                                                                                                                                                                                                                                                                                                                                                                                                                                                                                                                                                                                                                                                                                                                                                                                                                                                                                                                                                                                                                                                                                                                                                           | 335   | 21'9"       | 10' 1" | 30             | 30             | 30            | 40  | 10'       |
|            | 235EXP    | ¦ 4182             | 1818                                                                                                                                                                                                                                                                                                                                                                                                                                                                                                                                                                                                                                                                                                                                                                                                                                                                                                                                                                                                                                                                                                                                                                                                                                                                                                                                                                                                                                                                                                                                                                                                                                                                                                                                                                                                                                                                                                                                                                                                                                                                                                                           | 395   | ¦ 24' 2" ¦  | 10' 2" | ¦ 30           | ¦ 30           | 30            | 40  | 10'       |
| n          | 238ML     | 3732               | 1668                                                                                                                                                                                                                                                                                                                                                                                                                                                                                                                                                                                                                                                                                                                                                                                                                                                                                                                                                                                                                                                                                                                                                                                                                                                                                                                                                                                                                                                                                                                                                                                                                                                                                                                                                                                                                                                                                                                                                                                                                                                                                                                           | 495   | 24' 11"     | 10' 2" | 30             | ¦ 30           | 30            | 40  | 15'       |
|            | 2510RB    | 4902               | 2098                                                                                                                                                                                                                                                                                                                                                                                                                                                                                                                                                                                                                                                                                                                                                                                                                                                                                                                                                                                                                                                                                                                                                                                                                                                                                                                                                                                                                                                                                                                                                                                                                                                                                                                                                                                                                                                                                                                                                                                                                                                                                                                           | 495   | ¦ 28' 10" ¦ | 10' 7" | ¦ 30           | ¦ 30           | 30            | 40  | 19'       |
| GT         | 2650BH    | 4936               | 2264                                                                                                                                                                                                                                                                                                                                                                                                                                                                                                                                                                                                                                                                                                                                                                                                                                                                                                                                                                                                                                                                                                                                                                                                                                                                                                                                                                                                                                                                                                                                                                                                                                                                                                                                                                                                                                                                                                                                                                                                                                                                                                                           | 540   | 29' 4"      | 10' 7" | 30             | ¦ 30           | 30            | 40  | 19'       |
| 빌          | 2850RL    | 5121               | 2079                                                                                                                                                                                                                                                                                                                                                                                                                                                                                                                                                                                                                                                                                                                                                                                                                                                                                                                                                                                                                                                                                                                                                                                                                                                                                                                                                                                                                                                                                                                                                                                                                                                                                                                                                                                                                                                                                                                                                                                                                                                                                                                           | 650   | 30'4"       | 10' 7" | 30             | 30             | 30            | 40  | 19'       |
| ULTRA L    | 2910BH    | 5449               | 1751                                                                                                                                                                                                                                                                                                                                                                                                                                                                                                                                                                                                                                                                                                                                                                                                                                                                                                                                                                                                                                                                                                                                                                                                                                                                                                                                                                                                                                                                                                                                                                                                                                                                                                                                                                                                                                                                                                                                                                                                                                                                                                                           | 725   | 32' 10"     | 10'9"  | 30             | 30             | 30            | 40  | 19'       |
|            | 3050BH    | 5716               | 1684                                                                                                                                                                                                                                                                                                                                                                                                                                                                                                                                                                                                                                                                                                                                                                                                                                                                                                                                                                                                                                                                                                                                                                                                                                                                                                                                                                                                                                                                                                                                                                                                                                                                                                                                                                                                                                                                                                                                                                                                                                                                                                                           | 605   | 32'8"       | 10'9"  | 30             | 30             | 60            | 40  | 15'       |
| _          | 3220BH    | 6229               | 1271                                                                                                                                                                                                                                                                                                                                                                                                                                                                                                                                                                                                                                                                                                                                                                                                                                                                                                                                                                                                                                                                                                                                                                                                                                                                                                                                                                                                                                                                                                                                                                                                                                                                                                                                                                                                                                                                                                                                                                                                                                                                                                                           | 600   | 35' 5"      | 10'9"  | 30             | 30             | 30            | 40  | 15' & 10' |