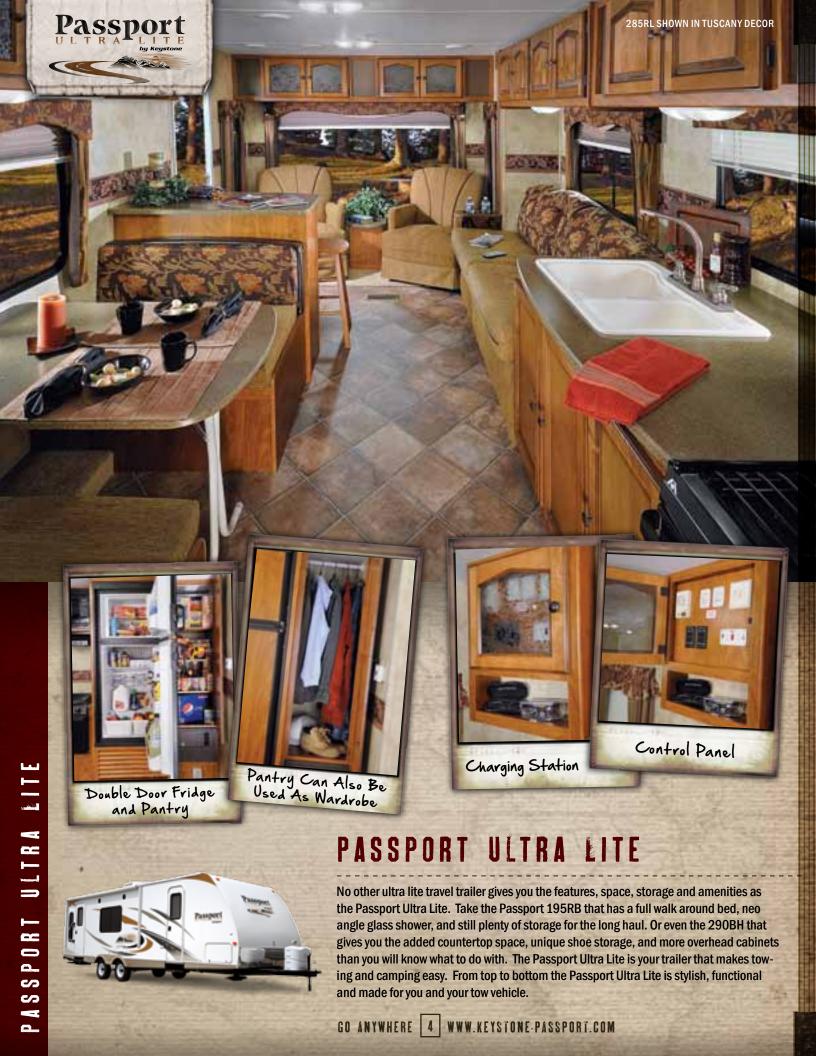

## Grand Touring

The classic that started it all, the Passport Ultra Lite. When you need a Travel Trailer that has everything (except the weight), the Passport Ultra Lite is your blue ribbon winner. From the ground up the Passport Ultra Lite is the lite weight and easy to tow travel trailer that makes camping fun.