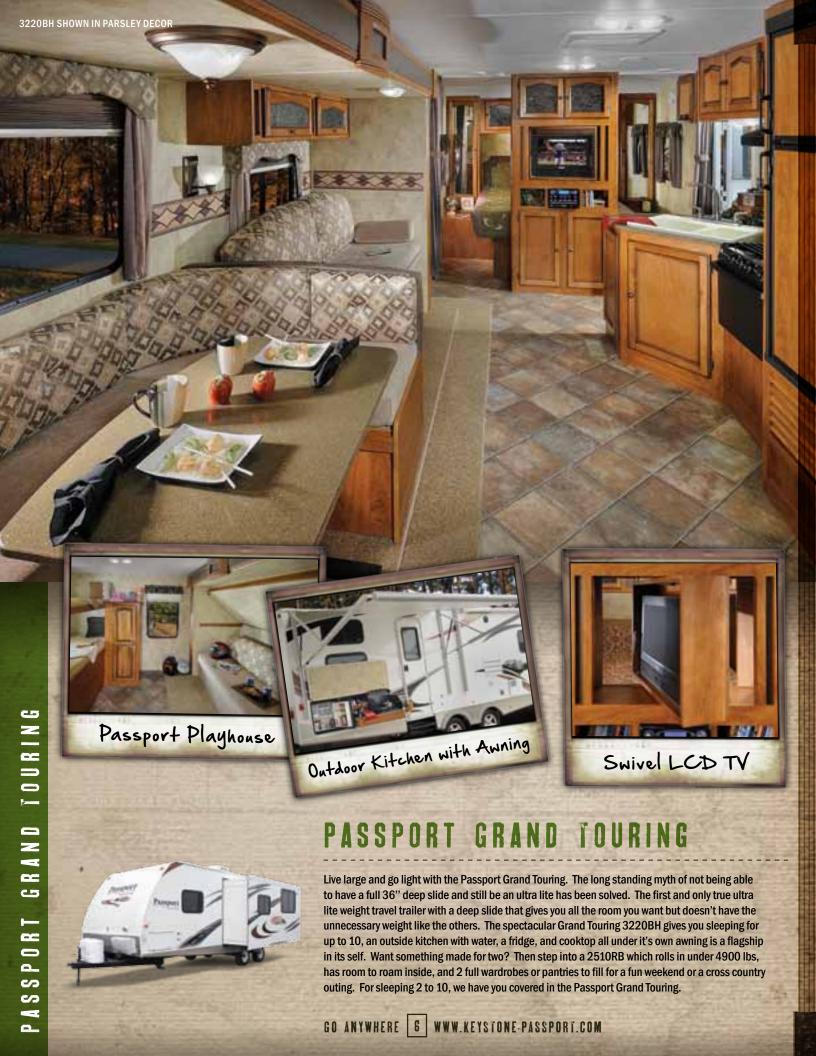

## Grand Touring

The classic that started it all, the Passport Ultra Lite. When you need a Travel Trailer that has everything (except the weight), the Passport Ultra Lite is your blue ribbon winner. From the ground up the Passport Ultra Lite is the lite weight and easy to tow travel trailer that makes camping fun.