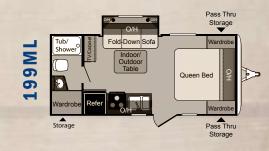

|            |           |                    | The same of the sa |       |             |        |                |                |               |     |           |
|------------|-----------|--------------------|--------------------------------------------------------------------------------------------------------------------------------------------------------------------------------------------------------------------------------------------------------------------------------------------------------------------------------------------------------------------------------------------------------------------------------------------------------------------------------------------------------------------------------------------------------------------------------------------------------------------------------------------------------------------------------------------------------------------------------------------------------------------------------------------------------------------------------------------------------------------------------------------------------------------------------------------------------------------------------------------------------------------------------------------------------------------------------------------------------------------------------------------------------------------------------------------------------------------------------------------------------------------------------------------------------------------------------------------------------------------------------------------------------------------------------------------------------------------------------------------------------------------------------------------------------------------------------------------------------------------------------------------------------------------------------------------------------------------------------------------------------------------------------------------------------------------------------------------------------------------------------------------------------------------------------------------------------------------------------------------------------------------------------------------------------------------------------------------------------------------------------|-------|-------------|--------|----------------|----------------|---------------|-----|-----------|
|            | Floorplan | Shipping<br>Weight | Carrying<br>Capacity                                                                                                                                                                                                                                                                                                                                                                                                                                                                                                                                                                                                                                                                                                                                                                                                                                                                                                                                                                                                                                                                                                                                                                                                                                                                                                                                                                                                                                                                                                                                                                                                                                                                                                                                                                                                                                                                                                                                                                                                                                                                                                           | Hitch | Length      | Height | Fresh<br>Water | Waste<br>Water | Gray<br>Water | LPG | AWNING    |
| ULTRA LITE | 195RB     | 3814               | 2116                                                                                                                                                                                                                                                                                                                                                                                                                                                                                                                                                                                                                                                                                                                                                                                                                                                                                                                                                                                                                                                                                                                                                                                                                                                                                                                                                                                                                                                                                                                                                                                                                                                                                                                                                                                                                                                                                                                                                                                                                                                                                                                           | 295   | 24'5"       | 10' 1" | 30             | 30             | 30            | 40  | 15'       |
|            | 245RB     | 4520               | 1880                                                                                                                                                                                                                                                                                                                                                                                                                                                                                                                                                                                                                                                                                                                                                                                                                                                                                                                                                                                                                                                                                                                                                                                                                                                                                                                                                                                                                                                                                                                                                                                                                                                                                                                                                                                                                                                                                                                                                                                                                                                                                                                           | 445   | 27' 9"      | 10' 2" | 30             | 30             | 30            | 40  | 19'       |
|            | 252BH     | 4290               | 2180                                                                                                                                                                                                                                                                                                                                                                                                                                                                                                                                                                                                                                                                                                                                                                                                                                                                                                                                                                                                                                                                                                                                                                                                                                                                                                                                                                                                                                                                                                                                                                                                                                                                                                                                                                                                                                                                                                                                                                                                                                                                                                                           | 470   | 27" 10"     | 10' 2" | 30             | 30             | 60            | 40  | 19'       |
|            | 280BH     | ¦ 4762             | 1693                                                                                                                                                                                                                                                                                                                                                                                                                                                                                                                                                                                                                                                                                                                                                                                                                                                                                                                                                                                                                                                                                                                                                                                                                                                                                                                                                                                                                                                                                                                                                                                                                                                                                                                                                                                                                                                                                                                                                                                                                                                                                                                           | 455   | ¦ 31'2" ¦   | 10' 2" | ¦ 30           | ¦ 30           | 30            | 40  | 19'       |
|            | 160EXP    | 3140               | 660                                                                                                                                                                                                                                                                                                                                                                                                                                                                                                                                                                                                                                                                                                                                                                                                                                                                                                                                                                                                                                                                                                                                                                                                                                                                                                                                                                                                                                                                                                                                                                                                                                                                                                                                                                                                                                                                                                                                                                                                                                                                                                                            | 365   | 17' 5"      | 10' 1" | 30             | 30             | 30            | 40  | 10'       |
| EXPRESS SL | 190EXP    | 3547               | 1653                                                                                                                                                                                                                                                                                                                                                                                                                                                                                                                                                                                                                                                                                                                                                                                                                                                                                                                                                                                                                                                                                                                                                                                                                                                                                                                                                                                                                                                                                                                                                                                                                                                                                                                                                                                                                                                                                                                                                                                                                                                                                                                           | 385   | 20' 7"      | 10' 1" | 30             | 30             | 30            | 40  | 12'       |
|            | 199ML     | 3518               | 1682                                                                                                                                                                                                                                                                                                                                                                                                                                                                                                                                                                                                                                                                                                                                                                                                                                                                                                                                                                                                                                                                                                                                                                                                                                                                                                                                                                                                                                                                                                                                                                                                                                                                                                                                                                                                                                                                                                                                                                                                                                                                                                                           | 335   | 21'9"       | 10' 1" | 30             | 30             | 30            | 40  | 10'       |
|            | 235EXP    | ¦ 4182             | 1818                                                                                                                                                                                                                                                                                                                                                                                                                                                                                                                                                                                                                                                                                                                                                                                                                                                                                                                                                                                                                                                                                                                                                                                                                                                                                                                                                                                                                                                                                                                                                                                                                                                                                                                                                                                                                                                                                                                                                                                                                                                                                                                           | 395   | ¦ 24' 2" ¦  | 10' 2" | ¦ 30           | ¦ 30           | 30            | 40  | 10'       |
| n          | 238ML     | 3732               | 1668                                                                                                                                                                                                                                                                                                                                                                                                                                                                                                                                                                                                                                                                                                                                                                                                                                                                                                                                                                                                                                                                                                                                                                                                                                                                                                                                                                                                                                                                                                                                                                                                                                                                                                                                                                                                                                                                                                                                                                                                                                                                                                                           | 495   | 24' 11"     | 10' 2" | 30             | ¦ 30           | 30            | 40  | 15'       |
|            | 2510RB    | 4902               | 2098                                                                                                                                                                                                                                                                                                                                                                                                                                                                                                                                                                                                                                                                                                                                                                                                                                                                                                                                                                                                                                                                                                                                                                                                                                                                                                                                                                                                                                                                                                                                                                                                                                                                                                                                                                                                                                                                                                                                                                                                                                                                                                                           | 495   | ¦ 28' 10" ¦ | 10' 7" | ¦ 30           | ¦ 30           | 30            | 40  | 19'       |
| GT         | 2650BH    | 4936               | 2264                                                                                                                                                                                                                                                                                                                                                                                                                                                                                                                                                                                                                                                                                                                                                                                                                                                                                                                                                                                                                                                                                                                                                                                                                                                                                                                                                                                                                                                                                                                                                                                                                                                                                                                                                                                                                                                                                                                                                                                                                                                                                                                           | 540   | 29' 4"      | 10' 7" | 30             | ¦ 30           | 30            | 40  | 19'       |
| 빌          | 2850RL    | 5121               | 2079                                                                                                                                                                                                                                                                                                                                                                                                                                                                                                                                                                                                                                                                                                                                                                                                                                                                                                                                                                                                                                                                                                                                                                                                                                                                                                                                                                                                                                                                                                                                                                                                                                                                                                                                                                                                                                                                                                                                                                                                                                                                                                                           | 650   | 30'4"       | 10' 7" | 30             | 30             | 30            | 40  | 19'       |
| ULTRA L    | 2910BH    | 5449               | 1751                                                                                                                                                                                                                                                                                                                                                                                                                                                                                                                                                                                                                                                                                                                                                                                                                                                                                                                                                                                                                                                                                                                                                                                                                                                                                                                                                                                                                                                                                                                                                                                                                                                                                                                                                                                                                                                                                                                                                                                                                                                                                                                           | 725   | 32' 10"     | 10'9"  | 30             | 30             | 30            | 40  | 19'       |
|            | 3050BH    | 5716               | 1684                                                                                                                                                                                                                                                                                                                                                                                                                                                                                                                                                                                                                                                                                                                                                                                                                                                                                                                                                                                                                                                                                                                                                                                                                                                                                                                                                                                                                                                                                                                                                                                                                                                                                                                                                                                                                                                                                                                                                                                                                                                                                                                           | 605   | 32'8"       | 10'9"  | 30             | 30             | 60            | 40  | 15'       |
| _          | 3220BH    | 6229               | 1271                                                                                                                                                                                                                                                                                                                                                                                                                                                                                                                                                                                                                                                                                                                                                                                                                                                                                                                                                                                                                                                                                                                                                                                                                                                                                                                                                                                                                                                                                                                                                                                                                                                                                                                                                                                                                                                                                                                                                                                                                                                                                                                           | 600   | 35' 5"      | 10'9"  | 30             | 30             | 30            | 40  | 15' & 10' |