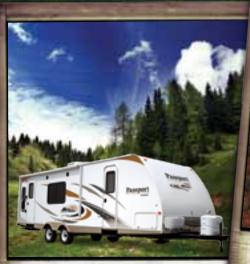

## Grand Touring

The classic that started it all, the Passport Ultra Lite. When you need a Travel Trailer that has everything (except the weight), the Passport Ultra Lite is your blue ribbon winner. From the ground up the Passport Ultra Lite is the lite weight and easy to tow travel trailer that makes camping fun.