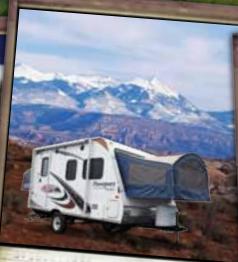

What looks small but packs a big punch when it comes to living space? The Passport Express Super Lite! Whether it's the feel of sleeping in the open air with our expandable models or the need for a trailer that can be towed by most small SUV's, the Passport Express Super Lite is the Passport way of making camping easy.