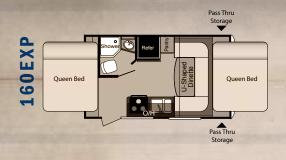

|            |           |                    | The same of the sa |       |             |        |                |                |               |     |           |
|------------|-----------|--------------------|--------------------------------------------------------------------------------------------------------------------------------------------------------------------------------------------------------------------------------------------------------------------------------------------------------------------------------------------------------------------------------------------------------------------------------------------------------------------------------------------------------------------------------------------------------------------------------------------------------------------------------------------------------------------------------------------------------------------------------------------------------------------------------------------------------------------------------------------------------------------------------------------------------------------------------------------------------------------------------------------------------------------------------------------------------------------------------------------------------------------------------------------------------------------------------------------------------------------------------------------------------------------------------------------------------------------------------------------------------------------------------------------------------------------------------------------------------------------------------------------------------------------------------------------------------------------------------------------------------------------------------------------------------------------------------------------------------------------------------------------------------------------------------------------------------------------------------------------------------------------------------------------------------------------------------------------------------------------------------------------------------------------------------------------------------------------------------------------------------------------------------|-------|-------------|--------|----------------|----------------|---------------|-----|-----------|
|            | Floorplan | Shipping<br>Weight | Carrying<br>Capacity                                                                                                                                                                                                                                                                                                                                                                                                                                                                                                                                                                                                                                                                                                                                                                                                                                                                                                                                                                                                                                                                                                                                                                                                                                                                                                                                                                                                                                                                                                                                                                                                                                                                                                                                                                                                                                                                                                                                                                                                                                                                                                           | Hitch | Length      | Height | Fresh<br>Water | Waste<br>Water | Gray<br>Water | LPG | AWNING    |
| ULTRA LITE | 195RB     | 3814               | 2116                                                                                                                                                                                                                                                                                                                                                                                                                                                                                                                                                                                                                                                                                                                                                                                                                                                                                                                                                                                                                                                                                                                                                                                                                                                                                                                                                                                                                                                                                                                                                                                                                                                                                                                                                                                                                                                                                                                                                                                                                                                                                                                           | 295   | 24'5"       | 10' 1" | 30             | 30             | 30            | 40  | 15'       |
|            | 245RB     | 4520               | 1880                                                                                                                                                                                                                                                                                                                                                                                                                                                                                                                                                                                                                                                                                                                                                                                                                                                                                                                                                                                                                                                                                                                                                                                                                                                                                                                                                                                                                                                                                                                                                                                                                                                                                                                                                                                                                                                                                                                                                                                                                                                                                                                           | 445   | 27' 9"      | 10' 2" | 30             | 30             | 30            | 40  | 19'       |
|            | 252BH     | 4290               | 2180                                                                                                                                                                                                                                                                                                                                                                                                                                                                                                                                                                                                                                                                                                                                                                                                                                                                                                                                                                                                                                                                                                                                                                                                                                                                                                                                                                                                                                                                                                                                                                                                                                                                                                                                                                                                                                                                                                                                                                                                                                                                                                                           | 470   | 27" 10"     | 10' 2" | 30             | 30             | 60            | 40  | 19'       |
|            | 280BH     | ¦ 4762             | 1693                                                                                                                                                                                                                                                                                                                                                                                                                                                                                                                                                                                                                                                                                                                                                                                                                                                                                                                                                                                                                                                                                                                                                                                                                                                                                                                                                                                                                                                                                                                                                                                                                                                                                                                                                                                                                                                                                                                                                                                                                                                                                                                           | 455   | ¦ 31'2" ¦   | 10' 2" | ¦ 30           | ¦ 30           | 30            | 40  | 19'       |
|            | 160EXP    | 3140               | 660                                                                                                                                                                                                                                                                                                                                                                                                                                                                                                                                                                                                                                                                                                                                                                                                                                                                                                                                                                                                                                                                                                                                                                                                                                                                                                                                                                                                                                                                                                                                                                                                                                                                                                                                                                                                                                                                                                                                                                                                                                                                                                                            | 365   | 17' 5"      | 10' 1" | 30             | 30             | 30            | 40  | 10'       |
| EXPRESS SL | 190EXP    | 3547               | 1653                                                                                                                                                                                                                                                                                                                                                                                                                                                                                                                                                                                                                                                                                                                                                                                                                                                                                                                                                                                                                                                                                                                                                                                                                                                                                                                                                                                                                                                                                                                                                                                                                                                                                                                                                                                                                                                                                                                                                                                                                                                                                                                           | 385   | 20' 7"      | 10' 1" | 30             | 30             | 30            | 40  | 12'       |
|            | 199ML     | 3518               | 1682                                                                                                                                                                                                                                                                                                                                                                                                                                                                                                                                                                                                                                                                                                                                                                                                                                                                                                                                                                                                                                                                                                                                                                                                                                                                                                                                                                                                                                                                                                                                                                                                                                                                                                                                                                                                                                                                                                                                                                                                                                                                                                                           | 335   | 21'9"       | 10' 1" | 30             | 30             | 30            | 40  | 10'       |
|            | 235EXP    | ¦ 4182             | 1818                                                                                                                                                                                                                                                                                                                                                                                                                                                                                                                                                                                                                                                                                                                                                                                                                                                                                                                                                                                                                                                                                                                                                                                                                                                                                                                                                                                                                                                                                                                                                                                                                                                                                                                                                                                                                                                                                                                                                                                                                                                                                                                           | 395   | ¦ 24' 2" ¦  | 10' 2" | ¦ 30           | ¦ 30           | 30            | 40  | 10'       |
| n          | 238ML     | 3732               | 1668                                                                                                                                                                                                                                                                                                                                                                                                                                                                                                                                                                                                                                                                                                                                                                                                                                                                                                                                                                                                                                                                                                                                                                                                                                                                                                                                                                                                                                                                                                                                                                                                                                                                                                                                                                                                                                                                                                                                                                                                                                                                                                                           | 495   | 24' 11"     | 10' 2" | 30             | ¦ 30           | 30            | 40  | 15'       |
|            | 2510RB    | 4902               | 2098                                                                                                                                                                                                                                                                                                                                                                                                                                                                                                                                                                                                                                                                                                                                                                                                                                                                                                                                                                                                                                                                                                                                                                                                                                                                                                                                                                                                                                                                                                                                                                                                                                                                                                                                                                                                                                                                                                                                                                                                                                                                                                                           | 495   | ¦ 28' 10" ¦ | 10' 7" | ¦ 30           | ¦ 30           | 30            | 40  | 19'       |
| GT         | 2650BH    | 4936               | 2264                                                                                                                                                                                                                                                                                                                                                                                                                                                                                                                                                                                                                                                                                                                                                                                                                                                                                                                                                                                                                                                                                                                                                                                                                                                                                                                                                                                                                                                                                                                                                                                                                                                                                                                                                                                                                                                                                                                                                                                                                                                                                                                           | 540   | 29' 4"      | 10' 7" | 30             | ¦ 30           | 30            | 40  | 19'       |
| 빌          | 2850RL    | 5121               | 2079                                                                                                                                                                                                                                                                                                                                                                                                                                                                                                                                                                                                                                                                                                                                                                                                                                                                                                                                                                                                                                                                                                                                                                                                                                                                                                                                                                                                                                                                                                                                                                                                                                                                                                                                                                                                                                                                                                                                                                                                                                                                                                                           | 650   | 30'4"       | 10' 7" | 30             | 30             | 30            | 40  | 19'       |
| ULTRA L    | 2910BH    | 5449               | 1751                                                                                                                                                                                                                                                                                                                                                                                                                                                                                                                                                                                                                                                                                                                                                                                                                                                                                                                                                                                                                                                                                                                                                                                                                                                                                                                                                                                                                                                                                                                                                                                                                                                                                                                                                                                                                                                                                                                                                                                                                                                                                                                           | 725   | 32' 10"     | 10'9"  | 30             | 30             | 30            | 40  | 19'       |
|            | 3050BH    | 5716               | 1684                                                                                                                                                                                                                                                                                                                                                                                                                                                                                                                                                                                                                                                                                                                                                                                                                                                                                                                                                                                                                                                                                                                                                                                                                                                                                                                                                                                                                                                                                                                                                                                                                                                                                                                                                                                                                                                                                                                                                                                                                                                                                                                           | 605   | 32'8"       | 10'9"  | 30             | 30             | 60            | 40  | 15'       |
| _          | 3220BH    | 6229               | 1271                                                                                                                                                                                                                                                                                                                                                                                                                                                                                                                                                                                                                                                                                                                                                                                                                                                                                                                                                                                                                                                                                                                                                                                                                                                                                                                                                                                                                                                                                                                                                                                                                                                                                                                                                                                                                                                                                                                                                                                                                                                                                                                           | 600   | 35' 5"      | 10'9"  | 30             | 30             | 30            | 40  | 15' & 10' |