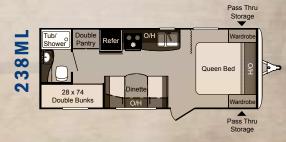

|            |           |                    | The same of the sa |       |             |        |                |                |               |     |           |
|------------|-----------|--------------------|--------------------------------------------------------------------------------------------------------------------------------------------------------------------------------------------------------------------------------------------------------------------------------------------------------------------------------------------------------------------------------------------------------------------------------------------------------------------------------------------------------------------------------------------------------------------------------------------------------------------------------------------------------------------------------------------------------------------------------------------------------------------------------------------------------------------------------------------------------------------------------------------------------------------------------------------------------------------------------------------------------------------------------------------------------------------------------------------------------------------------------------------------------------------------------------------------------------------------------------------------------------------------------------------------------------------------------------------------------------------------------------------------------------------------------------------------------------------------------------------------------------------------------------------------------------------------------------------------------------------------------------------------------------------------------------------------------------------------------------------------------------------------------------------------------------------------------------------------------------------------------------------------------------------------------------------------------------------------------------------------------------------------------------------------------------------------------------------------------------------------------|-------|-------------|--------|----------------|----------------|---------------|-----|-----------|
|            | Floorplan | Shipping<br>Weight | Carrying<br>Capacity                                                                                                                                                                                                                                                                                                                                                                                                                                                                                                                                                                                                                                                                                                                                                                                                                                                                                                                                                                                                                                                                                                                                                                                                                                                                                                                                                                                                                                                                                                                                                                                                                                                                                                                                                                                                                                                                                                                                                                                                                                                                                                           | Hitch | Length      | Height | Fresh<br>Water | Waste<br>Water | Gray<br>Water | LPG | AWNING    |
| ULTRA LITE | 195RB     | 3814               | 2116                                                                                                                                                                                                                                                                                                                                                                                                                                                                                                                                                                                                                                                                                                                                                                                                                                                                                                                                                                                                                                                                                                                                                                                                                                                                                                                                                                                                                                                                                                                                                                                                                                                                                                                                                                                                                                                                                                                                                                                                                                                                                                                           | 295   | 24'5"       | 10' 1" | 30             | 30             | 30            | 40  | 15'       |
|            | 245RB     | 4520               | 1880                                                                                                                                                                                                                                                                                                                                                                                                                                                                                                                                                                                                                                                                                                                                                                                                                                                                                                                                                                                                                                                                                                                                                                                                                                                                                                                                                                                                                                                                                                                                                                                                                                                                                                                                                                                                                                                                                                                                                                                                                                                                                                                           | 445   | 27' 9"      | 10' 2" | 30             | 30             | 30            | 40  | 19'       |
|            | 252BH     | 4290               | 2180                                                                                                                                                                                                                                                                                                                                                                                                                                                                                                                                                                                                                                                                                                                                                                                                                                                                                                                                                                                                                                                                                                                                                                                                                                                                                                                                                                                                                                                                                                                                                                                                                                                                                                                                                                                                                                                                                                                                                                                                                                                                                                                           | 470   | 27" 10"     | 10' 2" | 30             | 30             | 60            | 40  | 19'       |
|            | 280BH     | ¦ 4762             | 1693                                                                                                                                                                                                                                                                                                                                                                                                                                                                                                                                                                                                                                                                                                                                                                                                                                                                                                                                                                                                                                                                                                                                                                                                                                                                                                                                                                                                                                                                                                                                                                                                                                                                                                                                                                                                                                                                                                                                                                                                                                                                                                                           | 455   | ¦ 31'2" ¦   | 10' 2" | ¦ 30           | ¦ 30           | 30            | 40  | 19'       |
|            | 160EXP    | 3140               | 660                                                                                                                                                                                                                                                                                                                                                                                                                                                                                                                                                                                                                                                                                                                                                                                                                                                                                                                                                                                                                                                                                                                                                                                                                                                                                                                                                                                                                                                                                                                                                                                                                                                                                                                                                                                                                                                                                                                                                                                                                                                                                                                            | 365   | 17' 5"      | 10' 1" | 30             | 30             | 30            | 40  | 10'       |
| EXPRESS SL | 190EXP    | 3547               | 1653                                                                                                                                                                                                                                                                                                                                                                                                                                                                                                                                                                                                                                                                                                                                                                                                                                                                                                                                                                                                                                                                                                                                                                                                                                                                                                                                                                                                                                                                                                                                                                                                                                                                                                                                                                                                                                                                                                                                                                                                                                                                                                                           | 385   | 20' 7"      | 10' 1" | 30             | 30             | 30            | 40  | 12'       |
|            | 199ML     | 3518               | 1682                                                                                                                                                                                                                                                                                                                                                                                                                                                                                                                                                                                                                                                                                                                                                                                                                                                                                                                                                                                                                                                                                                                                                                                                                                                                                                                                                                                                                                                                                                                                                                                                                                                                                                                                                                                                                                                                                                                                                                                                                                                                                                                           | 335   | 21'9"       | 10' 1" | 30             | 30             | 30            | 40  | 10'       |
|            | 235EXP    | ¦ 4182             | 1818                                                                                                                                                                                                                                                                                                                                                                                                                                                                                                                                                                                                                                                                                                                                                                                                                                                                                                                                                                                                                                                                                                                                                                                                                                                                                                                                                                                                                                                                                                                                                                                                                                                                                                                                                                                                                                                                                                                                                                                                                                                                                                                           | 395   | ¦ 24' 2" ¦  | 10' 2" | ¦ 30           | ¦ 30           | 30            | 40  | 10'       |
| n          | 238ML     | 3732               | 1668                                                                                                                                                                                                                                                                                                                                                                                                                                                                                                                                                                                                                                                                                                                                                                                                                                                                                                                                                                                                                                                                                                                                                                                                                                                                                                                                                                                                                                                                                                                                                                                                                                                                                                                                                                                                                                                                                                                                                                                                                                                                                                                           | 495   | 24' 11"     | 10' 2" | 30             | ¦ 30           | 30            | 40  | 15'       |
|            | 2510RB    | 4902               | 2098                                                                                                                                                                                                                                                                                                                                                                                                                                                                                                                                                                                                                                                                                                                                                                                                                                                                                                                                                                                                                                                                                                                                                                                                                                                                                                                                                                                                                                                                                                                                                                                                                                                                                                                                                                                                                                                                                                                                                                                                                                                                                                                           | 495   | ¦ 28' 10" ¦ | 10' 7" | ¦ 30           | ¦ 30           | 30            | 40  | 19'       |
| GT         | 2650BH    | 4936               | 2264                                                                                                                                                                                                                                                                                                                                                                                                                                                                                                                                                                                                                                                                                                                                                                                                                                                                                                                                                                                                                                                                                                                                                                                                                                                                                                                                                                                                                                                                                                                                                                                                                                                                                                                                                                                                                                                                                                                                                                                                                                                                                                                           | 540   | 29' 4"      | 10' 7" | 30             | ¦ 30           | 30            | 40  | 19'       |
| 빌          | 2850RL    | 5121               | 2079                                                                                                                                                                                                                                                                                                                                                                                                                                                                                                                                                                                                                                                                                                                                                                                                                                                                                                                                                                                                                                                                                                                                                                                                                                                                                                                                                                                                                                                                                                                                                                                                                                                                                                                                                                                                                                                                                                                                                                                                                                                                                                                           | 650   | 30'4"       | 10' 7" | 30             | 30             | 30            | 40  | 19'       |
| ULTRA L    | 2910BH    | 5449               | 1751                                                                                                                                                                                                                                                                                                                                                                                                                                                                                                                                                                                                                                                                                                                                                                                                                                                                                                                                                                                                                                                                                                                                                                                                                                                                                                                                                                                                                                                                                                                                                                                                                                                                                                                                                                                                                                                                                                                                                                                                                                                                                                                           | 725   | 32' 10"     | 10'9"  | 30             | 30             | 30            | 40  | 19'       |
|            | 3050BH    | 5716               | 1684                                                                                                                                                                                                                                                                                                                                                                                                                                                                                                                                                                                                                                                                                                                                                                                                                                                                                                                                                                                                                                                                                                                                                                                                                                                                                                                                                                                                                                                                                                                                                                                                                                                                                                                                                                                                                                                                                                                                                                                                                                                                                                                           | 605   | 32'8"       | 10'9"  | 30             | 30             | 60            | 40  | 15'       |
| _          | 3220BH    | 6229               | 1271                                                                                                                                                                                                                                                                                                                                                                                                                                                                                                                                                                                                                                                                                                                                                                                                                                                                                                                                                                                                                                                                                                                                                                                                                                                                                                                                                                                                                                                                                                                                                                                                                                                                                                                                                                                                                                                                                                                                                                                                                                                                                                                           | 600   | 35' 5"      | 10'9"  | 30             | 30             | 30            | 40  | 15' & 10' |