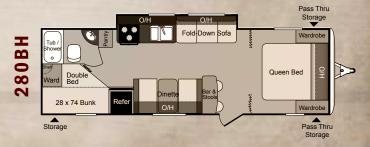

|            |           |                    | The same of the sa |       |             |        |                |                |               |     |           |
|------------|-----------|--------------------|--------------------------------------------------------------------------------------------------------------------------------------------------------------------------------------------------------------------------------------------------------------------------------------------------------------------------------------------------------------------------------------------------------------------------------------------------------------------------------------------------------------------------------------------------------------------------------------------------------------------------------------------------------------------------------------------------------------------------------------------------------------------------------------------------------------------------------------------------------------------------------------------------------------------------------------------------------------------------------------------------------------------------------------------------------------------------------------------------------------------------------------------------------------------------------------------------------------------------------------------------------------------------------------------------------------------------------------------------------------------------------------------------------------------------------------------------------------------------------------------------------------------------------------------------------------------------------------------------------------------------------------------------------------------------------------------------------------------------------------------------------------------------------------------------------------------------------------------------------------------------------------------------------------------------------------------------------------------------------------------------------------------------------------------------------------------------------------------------------------------------------|-------|-------------|--------|----------------|----------------|---------------|-----|-----------|
|            | Floorplan | Shipping<br>Weight | Carrying<br>Capacity                                                                                                                                                                                                                                                                                                                                                                                                                                                                                                                                                                                                                                                                                                                                                                                                                                                                                                                                                                                                                                                                                                                                                                                                                                                                                                                                                                                                                                                                                                                                                                                                                                                                                                                                                                                                                                                                                                                                                                                                                                                                                                           | Hitch | Length      | Height | Fresh<br>Water | Waste<br>Water | Gray<br>Water | LPG | AWNING    |
| ULTRA LITE | 195RB     | 3814               | 2116                                                                                                                                                                                                                                                                                                                                                                                                                                                                                                                                                                                                                                                                                                                                                                                                                                                                                                                                                                                                                                                                                                                                                                                                                                                                                                                                                                                                                                                                                                                                                                                                                                                                                                                                                                                                                                                                                                                                                                                                                                                                                                                           | 295   | 24'5"       | 10' 1" | 30             | 30             | 30            | 40  | 15'       |
|            | 245RB     | 4520               | 1880                                                                                                                                                                                                                                                                                                                                                                                                                                                                                                                                                                                                                                                                                                                                                                                                                                                                                                                                                                                                                                                                                                                                                                                                                                                                                                                                                                                                                                                                                                                                                                                                                                                                                                                                                                                                                                                                                                                                                                                                                                                                                                                           | 445   | 27' 9"      | 10' 2" | 30             | 30             | 30            | 40  | 19'       |
|            | 252BH     | 4290               | 2180                                                                                                                                                                                                                                                                                                                                                                                                                                                                                                                                                                                                                                                                                                                                                                                                                                                                                                                                                                                                                                                                                                                                                                                                                                                                                                                                                                                                                                                                                                                                                                                                                                                                                                                                                                                                                                                                                                                                                                                                                                                                                                                           | 470   | 27" 10"     | 10' 2" | 30             | 30             | 60            | 40  | 19'       |
|            | 280BH     | ¦ 4762             | 1693                                                                                                                                                                                                                                                                                                                                                                                                                                                                                                                                                                                                                                                                                                                                                                                                                                                                                                                                                                                                                                                                                                                                                                                                                                                                                                                                                                                                                                                                                                                                                                                                                                                                                                                                                                                                                                                                                                                                                                                                                                                                                                                           | 455   | ¦ 31'2" ¦   | 10' 2" | ¦ 30           | ¦ 30           | 30            | 40  | 19'       |
|            | 160EXP    | 3140               | 660                                                                                                                                                                                                                                                                                                                                                                                                                                                                                                                                                                                                                                                                                                                                                                                                                                                                                                                                                                                                                                                                                                                                                                                                                                                                                                                                                                                                                                                                                                                                                                                                                                                                                                                                                                                                                                                                                                                                                                                                                                                                                                                            | 365   | 17' 5"      | 10' 1" | 30             | 30             | 30            | 40  | 10'       |
| EXPRESS SL | 190EXP    | 3547               | 1653                                                                                                                                                                                                                                                                                                                                                                                                                                                                                                                                                                                                                                                                                                                                                                                                                                                                                                                                                                                                                                                                                                                                                                                                                                                                                                                                                                                                                                                                                                                                                                                                                                                                                                                                                                                                                                                                                                                                                                                                                                                                                                                           | 385   | 20' 7"      | 10' 1" | 30             | 30             | 30            | 40  | 12'       |
|            | 199ML     | 3518               | 1682                                                                                                                                                                                                                                                                                                                                                                                                                                                                                                                                                                                                                                                                                                                                                                                                                                                                                                                                                                                                                                                                                                                                                                                                                                                                                                                                                                                                                                                                                                                                                                                                                                                                                                                                                                                                                                                                                                                                                                                                                                                                                                                           | 335   | 21'9"       | 10' 1" | 30             | 30             | 30            | 40  | 10'       |
|            | 235EXP    | ¦ 4182             | 1818                                                                                                                                                                                                                                                                                                                                                                                                                                                                                                                                                                                                                                                                                                                                                                                                                                                                                                                                                                                                                                                                                                                                                                                                                                                                                                                                                                                                                                                                                                                                                                                                                                                                                                                                                                                                                                                                                                                                                                                                                                                                                                                           | 395   | ¦ 24' 2" ¦  | 10' 2" | ¦ 30           | ¦ 30           | 30            | 40  | 10'       |
| n          | 238ML     | 3732               | 1668                                                                                                                                                                                                                                                                                                                                                                                                                                                                                                                                                                                                                                                                                                                                                                                                                                                                                                                                                                                                                                                                                                                                                                                                                                                                                                                                                                                                                                                                                                                                                                                                                                                                                                                                                                                                                                                                                                                                                                                                                                                                                                                           | 495   | 24' 11"     | 10' 2" | 30             | ¦ 30           | 30            | 40  | 15'       |
|            | 2510RB    | 4902               | 2098                                                                                                                                                                                                                                                                                                                                                                                                                                                                                                                                                                                                                                                                                                                                                                                                                                                                                                                                                                                                                                                                                                                                                                                                                                                                                                                                                                                                                                                                                                                                                                                                                                                                                                                                                                                                                                                                                                                                                                                                                                                                                                                           | 495   | ¦ 28' 10" ¦ | 10' 7" | ¦ 30           | ¦ 30           | 30            | 40  | 19'       |
| GT         | 2650BH    | 4936               | 2264                                                                                                                                                                                                                                                                                                                                                                                                                                                                                                                                                                                                                                                                                                                                                                                                                                                                                                                                                                                                                                                                                                                                                                                                                                                                                                                                                                                                                                                                                                                                                                                                                                                                                                                                                                                                                                                                                                                                                                                                                                                                                                                           | 540   | 29' 4"      | 10' 7" | 30             | ¦ 30           | 30            | 40  | 19'       |
| 빌          | 2850RL    | 5121               | 2079                                                                                                                                                                                                                                                                                                                                                                                                                                                                                                                                                                                                                                                                                                                                                                                                                                                                                                                                                                                                                                                                                                                                                                                                                                                                                                                                                                                                                                                                                                                                                                                                                                                                                                                                                                                                                                                                                                                                                                                                                                                                                                                           | 650   | 30'4"       | 10' 7" | 30             | 30             | 30            | 40  | 19'       |
| ULTRA L    | 2910BH    | 5449               | 1751                                                                                                                                                                                                                                                                                                                                                                                                                                                                                                                                                                                                                                                                                                                                                                                                                                                                                                                                                                                                                                                                                                                                                                                                                                                                                                                                                                                                                                                                                                                                                                                                                                                                                                                                                                                                                                                                                                                                                                                                                                                                                                                           | 725   | 32' 10"     | 10'9"  | 30             | 30             | 30            | 40  | 19'       |
|            | 3050BH    | 5716               | 1684                                                                                                                                                                                                                                                                                                                                                                                                                                                                                                                                                                                                                                                                                                                                                                                                                                                                                                                                                                                                                                                                                                                                                                                                                                                                                                                                                                                                                                                                                                                                                                                                                                                                                                                                                                                                                                                                                                                                                                                                                                                                                                                           | 605   | 32'8"       | 10'9"  | 30             | 30             | 60            | 40  | 15'       |
| _          | 3220BH    | 6229               | 1271                                                                                                                                                                                                                                                                                                                                                                                                                                                                                                                                                                                                                                                                                                                                                                                                                                                                                                                                                                                                                                                                                                                                                                                                                                                                                                                                                                                                                                                                                                                                                                                                                                                                                                                                                                                                                                                                                                                                                                                                                                                                                                                           | 600   | 35' 5"      | 10'9"  | 30             | 30             | 30            | 40  | 15' & 10' |