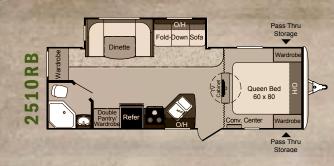

|            |           |                    | The same of the sa |       |             |        |                |                |               |     |           |
|------------|-----------|--------------------|--------------------------------------------------------------------------------------------------------------------------------------------------------------------------------------------------------------------------------------------------------------------------------------------------------------------------------------------------------------------------------------------------------------------------------------------------------------------------------------------------------------------------------------------------------------------------------------------------------------------------------------------------------------------------------------------------------------------------------------------------------------------------------------------------------------------------------------------------------------------------------------------------------------------------------------------------------------------------------------------------------------------------------------------------------------------------------------------------------------------------------------------------------------------------------------------------------------------------------------------------------------------------------------------------------------------------------------------------------------------------------------------------------------------------------------------------------------------------------------------------------------------------------------------------------------------------------------------------------------------------------------------------------------------------------------------------------------------------------------------------------------------------------------------------------------------------------------------------------------------------------------------------------------------------------------------------------------------------------------------------------------------------------------------------------------------------------------------------------------------------------|-------|-------------|--------|----------------|----------------|---------------|-----|-----------|
|            | Floorplan | Shipping<br>Weight | Carrying<br>Capacity                                                                                                                                                                                                                                                                                                                                                                                                                                                                                                                                                                                                                                                                                                                                                                                                                                                                                                                                                                                                                                                                                                                                                                                                                                                                                                                                                                                                                                                                                                                                                                                                                                                                                                                                                                                                                                                                                                                                                                                                                                                                                                           | Hitch | Length      | Height | Fresh<br>Water | Waste<br>Water | Gray<br>Water | LPG | AWNING    |
| ULTRA LITE | 195RB     | 3814               | 2116                                                                                                                                                                                                                                                                                                                                                                                                                                                                                                                                                                                                                                                                                                                                                                                                                                                                                                                                                                                                                                                                                                                                                                                                                                                                                                                                                                                                                                                                                                                                                                                                                                                                                                                                                                                                                                                                                                                                                                                                                                                                                                                           | 295   | 24'5"       | 10' 1" | 30             | 30             | 30            | 40  | 15'       |
|            | 245RB     | 4520               | 1880                                                                                                                                                                                                                                                                                                                                                                                                                                                                                                                                                                                                                                                                                                                                                                                                                                                                                                                                                                                                                                                                                                                                                                                                                                                                                                                                                                                                                                                                                                                                                                                                                                                                                                                                                                                                                                                                                                                                                                                                                                                                                                                           | 445   | 27' 9"      | 10' 2" | 30             | 30             | 30            | 40  | 19'       |
|            | 252BH     | 4290               | 2180                                                                                                                                                                                                                                                                                                                                                                                                                                                                                                                                                                                                                                                                                                                                                                                                                                                                                                                                                                                                                                                                                                                                                                                                                                                                                                                                                                                                                                                                                                                                                                                                                                                                                                                                                                                                                                                                                                                                                                                                                                                                                                                           | 470   | 27" 10"     | 10' 2" | 30             | 30             | 60            | 40  | 19'       |
|            | 280BH     | ¦ 4762             | 1693                                                                                                                                                                                                                                                                                                                                                                                                                                                                                                                                                                                                                                                                                                                                                                                                                                                                                                                                                                                                                                                                                                                                                                                                                                                                                                                                                                                                                                                                                                                                                                                                                                                                                                                                                                                                                                                                                                                                                                                                                                                                                                                           | 455   | ¦ 31'2" ¦   | 10' 2" | ¦ 30           | ¦ 30           | 30            | 40  | 19'       |
|            | 160EXP    | 3140               | 660                                                                                                                                                                                                                                                                                                                                                                                                                                                                                                                                                                                                                                                                                                                                                                                                                                                                                                                                                                                                                                                                                                                                                                                                                                                                                                                                                                                                                                                                                                                                                                                                                                                                                                                                                                                                                                                                                                                                                                                                                                                                                                                            | 365   | 17' 5"      | 10' 1" | 30             | 30             | 30            | 40  | 10'       |
| EXPRESS SL | 190EXP    | 3547               | 1653                                                                                                                                                                                                                                                                                                                                                                                                                                                                                                                                                                                                                                                                                                                                                                                                                                                                                                                                                                                                                                                                                                                                                                                                                                                                                                                                                                                                                                                                                                                                                                                                                                                                                                                                                                                                                                                                                                                                                                                                                                                                                                                           | 385   | 20' 7"      | 10' 1" | 30             | 30             | 30            | 40  | 12'       |
|            | 199ML     | 3518               | 1682                                                                                                                                                                                                                                                                                                                                                                                                                                                                                                                                                                                                                                                                                                                                                                                                                                                                                                                                                                                                                                                                                                                                                                                                                                                                                                                                                                                                                                                                                                                                                                                                                                                                                                                                                                                                                                                                                                                                                                                                                                                                                                                           | 335   | 21'9"       | 10' 1" | 30             | 30             | 30            | 40  | 10'       |
|            | 235EXP    | ¦ 4182             | 1818                                                                                                                                                                                                                                                                                                                                                                                                                                                                                                                                                                                                                                                                                                                                                                                                                                                                                                                                                                                                                                                                                                                                                                                                                                                                                                                                                                                                                                                                                                                                                                                                                                                                                                                                                                                                                                                                                                                                                                                                                                                                                                                           | 395   | ¦ 24' 2" ¦  | 10' 2" | ¦ 30           | ¦ 30           | 30            | 40  | 10'       |
| n          | 238ML     | 3732               | 1668                                                                                                                                                                                                                                                                                                                                                                                                                                                                                                                                                                                                                                                                                                                                                                                                                                                                                                                                                                                                                                                                                                                                                                                                                                                                                                                                                                                                                                                                                                                                                                                                                                                                                                                                                                                                                                                                                                                                                                                                                                                                                                                           | 495   | 24' 11"     | 10' 2" | 30             | ¦ 30           | 30            | 40  | 15'       |
|            | 2510RB    | 4902               | 2098                                                                                                                                                                                                                                                                                                                                                                                                                                                                                                                                                                                                                                                                                                                                                                                                                                                                                                                                                                                                                                                                                                                                                                                                                                                                                                                                                                                                                                                                                                                                                                                                                                                                                                                                                                                                                                                                                                                                                                                                                                                                                                                           | 495   | ¦ 28' 10" ¦ | 10' 7" | ¦ 30           | ¦ 30           | 30            | 40  | 19'       |
| GT         | 2650BH    | 4936               | 2264                                                                                                                                                                                                                                                                                                                                                                                                                                                                                                                                                                                                                                                                                                                                                                                                                                                                                                                                                                                                                                                                                                                                                                                                                                                                                                                                                                                                                                                                                                                                                                                                                                                                                                                                                                                                                                                                                                                                                                                                                                                                                                                           | 540   | 29' 4"      | 10' 7" | 30             | ¦ 30           | 30            | 40  | 19'       |
| 빌          | 2850RL    | 5121               | 2079                                                                                                                                                                                                                                                                                                                                                                                                                                                                                                                                                                                                                                                                                                                                                                                                                                                                                                                                                                                                                                                                                                                                                                                                                                                                                                                                                                                                                                                                                                                                                                                                                                                                                                                                                                                                                                                                                                                                                                                                                                                                                                                           | 650   | 30'4"       | 10' 7" | 30             | 30             | 30            | 40  | 19'       |
| ULTRA L    | 2910BH    | 5449               | 1751                                                                                                                                                                                                                                                                                                                                                                                                                                                                                                                                                                                                                                                                                                                                                                                                                                                                                                                                                                                                                                                                                                                                                                                                                                                                                                                                                                                                                                                                                                                                                                                                                                                                                                                                                                                                                                                                                                                                                                                                                                                                                                                           | 725   | 32' 10"     | 10'9"  | 30             | 30             | 30            | 40  | 19'       |
|            | 3050BH    | 5716               | 1684                                                                                                                                                                                                                                                                                                                                                                                                                                                                                                                                                                                                                                                                                                                                                                                                                                                                                                                                                                                                                                                                                                                                                                                                                                                                                                                                                                                                                                                                                                                                                                                                                                                                                                                                                                                                                                                                                                                                                                                                                                                                                                                           | 605   | 32'8"       | 10'9"  | 30             | 30             | 60            | 40  | 15'       |
| _          | 3220BH    | 6229               | 1271                                                                                                                                                                                                                                                                                                                                                                                                                                                                                                                                                                                                                                                                                                                                                                                                                                                                                                                                                                                                                                                                                                                                                                                                                                                                                                                                                                                                                                                                                                                                                                                                                                                                                                                                                                                                                                                                                                                                                                                                                                                                                                                           | 600   | 35' 5"      | 10'9"  | 30             | 30             | 30            | 40  | 15' & 10' |