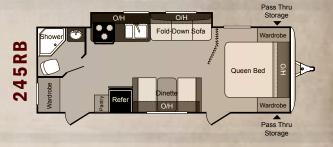

|            |           |                    | The same of the sa |       |             |        |                |                |               |     |           |
|------------|-----------|--------------------|--------------------------------------------------------------------------------------------------------------------------------------------------------------------------------------------------------------------------------------------------------------------------------------------------------------------------------------------------------------------------------------------------------------------------------------------------------------------------------------------------------------------------------------------------------------------------------------------------------------------------------------------------------------------------------------------------------------------------------------------------------------------------------------------------------------------------------------------------------------------------------------------------------------------------------------------------------------------------------------------------------------------------------------------------------------------------------------------------------------------------------------------------------------------------------------------------------------------------------------------------------------------------------------------------------------------------------------------------------------------------------------------------------------------------------------------------------------------------------------------------------------------------------------------------------------------------------------------------------------------------------------------------------------------------------------------------------------------------------------------------------------------------------------------------------------------------------------------------------------------------------------------------------------------------------------------------------------------------------------------------------------------------------------------------------------------------------------------------------------------------------|-------|-------------|--------|----------------|----------------|---------------|-----|-----------|
|            | Floorplan | Shipping<br>Weight | Carrying<br>Capacity                                                                                                                                                                                                                                                                                                                                                                                                                                                                                                                                                                                                                                                                                                                                                                                                                                                                                                                                                                                                                                                                                                                                                                                                                                                                                                                                                                                                                                                                                                                                                                                                                                                                                                                                                                                                                                                                                                                                                                                                                                                                                                           | Hitch | Length      | Height | Fresh<br>Water | Waste<br>Water | Gray<br>Water | LPG | AWNING    |
| ULTRA LITE | 195RB     | 3814               | 2116                                                                                                                                                                                                                                                                                                                                                                                                                                                                                                                                                                                                                                                                                                                                                                                                                                                                                                                                                                                                                                                                                                                                                                                                                                                                                                                                                                                                                                                                                                                                                                                                                                                                                                                                                                                                                                                                                                                                                                                                                                                                                                                           | 295   | 24'5"       | 10' 1" | 30             | 30             | 30            | 40  | 15'       |
|            | 245RB     | 4520               | 1880                                                                                                                                                                                                                                                                                                                                                                                                                                                                                                                                                                                                                                                                                                                                                                                                                                                                                                                                                                                                                                                                                                                                                                                                                                                                                                                                                                                                                                                                                                                                                                                                                                                                                                                                                                                                                                                                                                                                                                                                                                                                                                                           | 445   | 27' 9"      | 10' 2" | 30             | 30             | 30            | 40  | 19'       |
|            | 252BH     | 4290               | 2180                                                                                                                                                                                                                                                                                                                                                                                                                                                                                                                                                                                                                                                                                                                                                                                                                                                                                                                                                                                                                                                                                                                                                                                                                                                                                                                                                                                                                                                                                                                                                                                                                                                                                                                                                                                                                                                                                                                                                                                                                                                                                                                           | 470   | 27" 10"     | 10' 2" | 30             | 30             | 60            | 40  | 19'       |
|            | 280BH     | ¦ 4762             | 1693                                                                                                                                                                                                                                                                                                                                                                                                                                                                                                                                                                                                                                                                                                                                                                                                                                                                                                                                                                                                                                                                                                                                                                                                                                                                                                                                                                                                                                                                                                                                                                                                                                                                                                                                                                                                                                                                                                                                                                                                                                                                                                                           | 455   | ¦ 31'2" ¦   | 10' 2" | ¦ 30           | ¦ 30           | 30            | 40  | 19'       |
|            | 160EXP    | 3140               | 660                                                                                                                                                                                                                                                                                                                                                                                                                                                                                                                                                                                                                                                                                                                                                                                                                                                                                                                                                                                                                                                                                                                                                                                                                                                                                                                                                                                                                                                                                                                                                                                                                                                                                                                                                                                                                                                                                                                                                                                                                                                                                                                            | 365   | 17' 5"      | 10' 1" | 30             | 30             | 30            | 40  | 10'       |
| EXPRESS SL | 190EXP    | 3547               | 1653                                                                                                                                                                                                                                                                                                                                                                                                                                                                                                                                                                                                                                                                                                                                                                                                                                                                                                                                                                                                                                                                                                                                                                                                                                                                                                                                                                                                                                                                                                                                                                                                                                                                                                                                                                                                                                                                                                                                                                                                                                                                                                                           | 385   | 20' 7"      | 10' 1" | 30             | 30             | 30            | 40  | 12'       |
|            | 199ML     | 3518               | 1682                                                                                                                                                                                                                                                                                                                                                                                                                                                                                                                                                                                                                                                                                                                                                                                                                                                                                                                                                                                                                                                                                                                                                                                                                                                                                                                                                                                                                                                                                                                                                                                                                                                                                                                                                                                                                                                                                                                                                                                                                                                                                                                           | 335   | 21'9"       | 10' 1" | 30             | 30             | 30            | 40  | 10'       |
|            | 235EXP    | ¦ 4182             | 1818                                                                                                                                                                                                                                                                                                                                                                                                                                                                                                                                                                                                                                                                                                                                                                                                                                                                                                                                                                                                                                                                                                                                                                                                                                                                                                                                                                                                                                                                                                                                                                                                                                                                                                                                                                                                                                                                                                                                                                                                                                                                                                                           | 395   | ¦ 24' 2" ¦  | 10' 2" | ¦ 30           | ¦ 30           | 30            | 40  | 10'       |
| n          | 238ML     | 3732               | 1668                                                                                                                                                                                                                                                                                                                                                                                                                                                                                                                                                                                                                                                                                                                                                                                                                                                                                                                                                                                                                                                                                                                                                                                                                                                                                                                                                                                                                                                                                                                                                                                                                                                                                                                                                                                                                                                                                                                                                                                                                                                                                                                           | 495   | 24' 11"     | 10' 2" | 30             | ¦ 30           | 30            | 40  | 15'       |
|            | 2510RB    | 4902               | 2098                                                                                                                                                                                                                                                                                                                                                                                                                                                                                                                                                                                                                                                                                                                                                                                                                                                                                                                                                                                                                                                                                                                                                                                                                                                                                                                                                                                                                                                                                                                                                                                                                                                                                                                                                                                                                                                                                                                                                                                                                                                                                                                           | 495   | ¦ 28' 10" ¦ | 10' 7" | ¦ 30           | ¦ 30           | 30            | 40  | 19'       |
| GT         | 2650BH    | 4936               | 2264                                                                                                                                                                                                                                                                                                                                                                                                                                                                                                                                                                                                                                                                                                                                                                                                                                                                                                                                                                                                                                                                                                                                                                                                                                                                                                                                                                                                                                                                                                                                                                                                                                                                                                                                                                                                                                                                                                                                                                                                                                                                                                                           | 540   | 29' 4"      | 10' 7" | 30             | ¦ 30           | 30            | 40  | 19'       |
| 빌          | 2850RL    | 5121               | 2079                                                                                                                                                                                                                                                                                                                                                                                                                                                                                                                                                                                                                                                                                                                                                                                                                                                                                                                                                                                                                                                                                                                                                                                                                                                                                                                                                                                                                                                                                                                                                                                                                                                                                                                                                                                                                                                                                                                                                                                                                                                                                                                           | 650   | 30'4"       | 10' 7" | 30             | 30             | 30            | 40  | 19'       |
| ULTRA L    | 2910BH    | 5449               | 1751                                                                                                                                                                                                                                                                                                                                                                                                                                                                                                                                                                                                                                                                                                                                                                                                                                                                                                                                                                                                                                                                                                                                                                                                                                                                                                                                                                                                                                                                                                                                                                                                                                                                                                                                                                                                                                                                                                                                                                                                                                                                                                                           | 725   | 32' 10"     | 10'9"  | 30             | 30             | 30            | 40  | 19'       |
|            | 3050BH    | 5716               | 1684                                                                                                                                                                                                                                                                                                                                                                                                                                                                                                                                                                                                                                                                                                                                                                                                                                                                                                                                                                                                                                                                                                                                                                                                                                                                                                                                                                                                                                                                                                                                                                                                                                                                                                                                                                                                                                                                                                                                                                                                                                                                                                                           | 605   | 32'8"       | 10'9"  | 30             | 30             | 60            | 40  | 15'       |
| _          | 3220BH    | 6229               | 1271                                                                                                                                                                                                                                                                                                                                                                                                                                                                                                                                                                                                                                                                                                                                                                                                                                                                                                                                                                                                                                                                                                                                                                                                                                                                                                                                                                                                                                                                                                                                                                                                                                                                                                                                                                                                                                                                                                                                                                                                                                                                                                                           | 600   | 35' 5"      | 10'9"  | 30             | 30             | 30            | 40  | 15' & 10' |