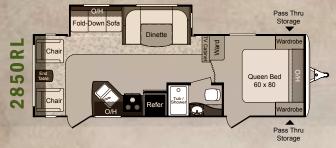

|            |           |                    | The same of the sa |       |             |        |                |                |               |     |           |
|------------|-----------|--------------------|--------------------------------------------------------------------------------------------------------------------------------------------------------------------------------------------------------------------------------------------------------------------------------------------------------------------------------------------------------------------------------------------------------------------------------------------------------------------------------------------------------------------------------------------------------------------------------------------------------------------------------------------------------------------------------------------------------------------------------------------------------------------------------------------------------------------------------------------------------------------------------------------------------------------------------------------------------------------------------------------------------------------------------------------------------------------------------------------------------------------------------------------------------------------------------------------------------------------------------------------------------------------------------------------------------------------------------------------------------------------------------------------------------------------------------------------------------------------------------------------------------------------------------------------------------------------------------------------------------------------------------------------------------------------------------------------------------------------------------------------------------------------------------------------------------------------------------------------------------------------------------------------------------------------------------------------------------------------------------------------------------------------------------------------------------------------------------------------------------------------------------|-------|-------------|--------|----------------|----------------|---------------|-----|-----------|
|            | Floorplan | Shipping<br>Weight | Carrying<br>Capacity                                                                                                                                                                                                                                                                                                                                                                                                                                                                                                                                                                                                                                                                                                                                                                                                                                                                                                                                                                                                                                                                                                                                                                                                                                                                                                                                                                                                                                                                                                                                                                                                                                                                                                                                                                                                                                                                                                                                                                                                                                                                                                           | Hitch | Length      | Height | Fresh<br>Water | Waste<br>Water | Gray<br>Water | LPG | AWNING    |
| ULTRA LITE | 195RB     | 3814               | 2116                                                                                                                                                                                                                                                                                                                                                                                                                                                                                                                                                                                                                                                                                                                                                                                                                                                                                                                                                                                                                                                                                                                                                                                                                                                                                                                                                                                                                                                                                                                                                                                                                                                                                                                                                                                                                                                                                                                                                                                                                                                                                                                           | 295   | 24'5"       | 10' 1" | 30             | 30             | 30            | 40  | 15'       |
|            | 245RB     | 4520               | 1880                                                                                                                                                                                                                                                                                                                                                                                                                                                                                                                                                                                                                                                                                                                                                                                                                                                                                                                                                                                                                                                                                                                                                                                                                                                                                                                                                                                                                                                                                                                                                                                                                                                                                                                                                                                                                                                                                                                                                                                                                                                                                                                           | 445   | 27' 9"      | 10' 2" | 30             | 30             | 30            | 40  | 19'       |
|            | 252BH     | 4290               | 2180                                                                                                                                                                                                                                                                                                                                                                                                                                                                                                                                                                                                                                                                                                                                                                                                                                                                                                                                                                                                                                                                                                                                                                                                                                                                                                                                                                                                                                                                                                                                                                                                                                                                                                                                                                                                                                                                                                                                                                                                                                                                                                                           | 470   | 27" 10"     | 10' 2" | 30             | 30             | 60            | 40  | 19'       |
|            | 280BH     | ¦ 4762             | 1693                                                                                                                                                                                                                                                                                                                                                                                                                                                                                                                                                                                                                                                                                                                                                                                                                                                                                                                                                                                                                                                                                                                                                                                                                                                                                                                                                                                                                                                                                                                                                                                                                                                                                                                                                                                                                                                                                                                                                                                                                                                                                                                           | 455   | ¦ 31'2" ¦   | 10' 2" | ¦ 30           | ¦ 30           | 30            | 40  | 19'       |
|            | 160EXP    | 3140               | 660                                                                                                                                                                                                                                                                                                                                                                                                                                                                                                                                                                                                                                                                                                                                                                                                                                                                                                                                                                                                                                                                                                                                                                                                                                                                                                                                                                                                                                                                                                                                                                                                                                                                                                                                                                                                                                                                                                                                                                                                                                                                                                                            | 365   | 17' 5"      | 10' 1" | 30             | 30             | 30            | 40  | 10'       |
| EXPRESS SL | 190EXP    | 3547               | 1653                                                                                                                                                                                                                                                                                                                                                                                                                                                                                                                                                                                                                                                                                                                                                                                                                                                                                                                                                                                                                                                                                                                                                                                                                                                                                                                                                                                                                                                                                                                                                                                                                                                                                                                                                                                                                                                                                                                                                                                                                                                                                                                           | 385   | 20' 7"      | 10' 1" | 30             | 30             | 30            | 40  | 12'       |
|            | 199ML     | 3518               | 1682                                                                                                                                                                                                                                                                                                                                                                                                                                                                                                                                                                                                                                                                                                                                                                                                                                                                                                                                                                                                                                                                                                                                                                                                                                                                                                                                                                                                                                                                                                                                                                                                                                                                                                                                                                                                                                                                                                                                                                                                                                                                                                                           | 335   | 21'9"       | 10' 1" | 30             | 30             | 30            | 40  | 10'       |
|            | 235EXP    | ¦ 4182             | 1818                                                                                                                                                                                                                                                                                                                                                                                                                                                                                                                                                                                                                                                                                                                                                                                                                                                                                                                                                                                                                                                                                                                                                                                                                                                                                                                                                                                                                                                                                                                                                                                                                                                                                                                                                                                                                                                                                                                                                                                                                                                                                                                           | 395   | ¦ 24' 2" ¦  | 10' 2" | ¦ 30           | ¦ 30           | 30            | 40  | 10'       |
| n          | 238ML     | 3732               | 1668                                                                                                                                                                                                                                                                                                                                                                                                                                                                                                                                                                                                                                                                                                                                                                                                                                                                                                                                                                                                                                                                                                                                                                                                                                                                                                                                                                                                                                                                                                                                                                                                                                                                                                                                                                                                                                                                                                                                                                                                                                                                                                                           | 495   | 24' 11"     | 10' 2" | 30             | ¦ 30           | 30            | 40  | 15'       |
|            | 2510RB    | 4902               | 2098                                                                                                                                                                                                                                                                                                                                                                                                                                                                                                                                                                                                                                                                                                                                                                                                                                                                                                                                                                                                                                                                                                                                                                                                                                                                                                                                                                                                                                                                                                                                                                                                                                                                                                                                                                                                                                                                                                                                                                                                                                                                                                                           | 495   | ¦ 28' 10" ¦ | 10' 7" | ¦ 30           | ¦ 30           | 30            | 40  | 19'       |
| GT         | 2650BH    | 4936               | 2264                                                                                                                                                                                                                                                                                                                                                                                                                                                                                                                                                                                                                                                                                                                                                                                                                                                                                                                                                                                                                                                                                                                                                                                                                                                                                                                                                                                                                                                                                                                                                                                                                                                                                                                                                                                                                                                                                                                                                                                                                                                                                                                           | 540   | 29' 4"      | 10' 7" | 30             | ¦ 30           | 30            | 40  | 19'       |
| 빌          | 2850RL    | 5121               | 2079                                                                                                                                                                                                                                                                                                                                                                                                                                                                                                                                                                                                                                                                                                                                                                                                                                                                                                                                                                                                                                                                                                                                                                                                                                                                                                                                                                                                                                                                                                                                                                                                                                                                                                                                                                                                                                                                                                                                                                                                                                                                                                                           | 650   | 30'4"       | 10' 7" | 30             | 30             | 30            | 40  | 19'       |
| ULTRA L    | 2910BH    | 5449               | 1751                                                                                                                                                                                                                                                                                                                                                                                                                                                                                                                                                                                                                                                                                                                                                                                                                                                                                                                                                                                                                                                                                                                                                                                                                                                                                                                                                                                                                                                                                                                                                                                                                                                                                                                                                                                                                                                                                                                                                                                                                                                                                                                           | 725   | 32' 10"     | 10'9"  | 30             | 30             | 30            | 40  | 19'       |
|            | 3050BH    | 5716               | 1684                                                                                                                                                                                                                                                                                                                                                                                                                                                                                                                                                                                                                                                                                                                                                                                                                                                                                                                                                                                                                                                                                                                                                                                                                                                                                                                                                                                                                                                                                                                                                                                                                                                                                                                                                                                                                                                                                                                                                                                                                                                                                                                           | 605   | 32'8"       | 10'9"  | 30             | 30             | 60            | 40  | 15'       |
| _          | 3220BH    | 6229               | 1271                                                                                                                                                                                                                                                                                                                                                                                                                                                                                                                                                                                                                                                                                                                                                                                                                                                                                                                                                                                                                                                                                                                                                                                                                                                                                                                                                                                                                                                                                                                                                                                                                                                                                                                                                                                                                                                                                                                                                                                                                                                                                                                           | 600   | 35' 5"      | 10'9"  | 30             | 30             | 30            | 40  | 15' & 10' |