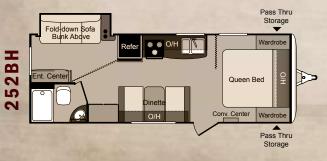

|            |           |                    | The same of the sa |       |             |        |                |                |               |     |           |
|------------|-----------|--------------------|--------------------------------------------------------------------------------------------------------------------------------------------------------------------------------------------------------------------------------------------------------------------------------------------------------------------------------------------------------------------------------------------------------------------------------------------------------------------------------------------------------------------------------------------------------------------------------------------------------------------------------------------------------------------------------------------------------------------------------------------------------------------------------------------------------------------------------------------------------------------------------------------------------------------------------------------------------------------------------------------------------------------------------------------------------------------------------------------------------------------------------------------------------------------------------------------------------------------------------------------------------------------------------------------------------------------------------------------------------------------------------------------------------------------------------------------------------------------------------------------------------------------------------------------------------------------------------------------------------------------------------------------------------------------------------------------------------------------------------------------------------------------------------------------------------------------------------------------------------------------------------------------------------------------------------------------------------------------------------------------------------------------------------------------------------------------------------------------------------------------------------|-------|-------------|--------|----------------|----------------|---------------|-----|-----------|
|            | Floorplan | Shipping<br>Weight | Carrying<br>Capacity                                                                                                                                                                                                                                                                                                                                                                                                                                                                                                                                                                                                                                                                                                                                                                                                                                                                                                                                                                                                                                                                                                                                                                                                                                                                                                                                                                                                                                                                                                                                                                                                                                                                                                                                                                                                                                                                                                                                                                                                                                                                                                           | Hitch | Length      | Height | Fresh<br>Water | Waste<br>Water | Gray<br>Water | LPG | AWNING    |
| ULTRA LITE | 195RB     | 3814               | 2116                                                                                                                                                                                                                                                                                                                                                                                                                                                                                                                                                                                                                                                                                                                                                                                                                                                                                                                                                                                                                                                                                                                                                                                                                                                                                                                                                                                                                                                                                                                                                                                                                                                                                                                                                                                                                                                                                                                                                                                                                                                                                                                           | 295   | 24'5"       | 10' 1" | 30             | 30             | 30            | 40  | 15'       |
|            | 245RB     | 4520               | 1880                                                                                                                                                                                                                                                                                                                                                                                                                                                                                                                                                                                                                                                                                                                                                                                                                                                                                                                                                                                                                                                                                                                                                                                                                                                                                                                                                                                                                                                                                                                                                                                                                                                                                                                                                                                                                                                                                                                                                                                                                                                                                                                           | 445   | 27' 9"      | 10' 2" | 30             | 30             | 30            | 40  | 19'       |
|            | 252BH     | 4290               | 2180                                                                                                                                                                                                                                                                                                                                                                                                                                                                                                                                                                                                                                                                                                                                                                                                                                                                                                                                                                                                                                                                                                                                                                                                                                                                                                                                                                                                                                                                                                                                                                                                                                                                                                                                                                                                                                                                                                                                                                                                                                                                                                                           | 470   | 27" 10"     | 10' 2" | 30             | 30             | 60            | 40  | 19'       |
|            | 280BH     | ¦ 4762             | 1693                                                                                                                                                                                                                                                                                                                                                                                                                                                                                                                                                                                                                                                                                                                                                                                                                                                                                                                                                                                                                                                                                                                                                                                                                                                                                                                                                                                                                                                                                                                                                                                                                                                                                                                                                                                                                                                                                                                                                                                                                                                                                                                           | 455   | ¦ 31'2" ¦   | 10' 2" | ¦ 30           | ¦ 30           | 30            | 40  | 19'       |
|            | 160EXP    | 3140               | 660                                                                                                                                                                                                                                                                                                                                                                                                                                                                                                                                                                                                                                                                                                                                                                                                                                                                                                                                                                                                                                                                                                                                                                                                                                                                                                                                                                                                                                                                                                                                                                                                                                                                                                                                                                                                                                                                                                                                                                                                                                                                                                                            | 365   | 17' 5"      | 10' 1" | 30             | 30             | 30            | 40  | 10'       |
| EXPRESS SL | 190EXP    | 3547               | 1653                                                                                                                                                                                                                                                                                                                                                                                                                                                                                                                                                                                                                                                                                                                                                                                                                                                                                                                                                                                                                                                                                                                                                                                                                                                                                                                                                                                                                                                                                                                                                                                                                                                                                                                                                                                                                                                                                                                                                                                                                                                                                                                           | 385   | 20' 7"      | 10' 1" | 30             | 30             | 30            | 40  | 12'       |
|            | 199ML     | 3518               | 1682                                                                                                                                                                                                                                                                                                                                                                                                                                                                                                                                                                                                                                                                                                                                                                                                                                                                                                                                                                                                                                                                                                                                                                                                                                                                                                                                                                                                                                                                                                                                                                                                                                                                                                                                                                                                                                                                                                                                                                                                                                                                                                                           | 335   | 21'9"       | 10' 1" | 30             | 30             | 30            | 40  | 10'       |
|            | 235EXP    | ¦ 4182             | 1818                                                                                                                                                                                                                                                                                                                                                                                                                                                                                                                                                                                                                                                                                                                                                                                                                                                                                                                                                                                                                                                                                                                                                                                                                                                                                                                                                                                                                                                                                                                                                                                                                                                                                                                                                                                                                                                                                                                                                                                                                                                                                                                           | 395   | ¦ 24' 2" ¦  | 10' 2" | ¦ 30           | ¦ 30           | 30            | 40  | 10'       |
| n          | 238ML     | 3732               | 1668                                                                                                                                                                                                                                                                                                                                                                                                                                                                                                                                                                                                                                                                                                                                                                                                                                                                                                                                                                                                                                                                                                                                                                                                                                                                                                                                                                                                                                                                                                                                                                                                                                                                                                                                                                                                                                                                                                                                                                                                                                                                                                                           | 495   | 24' 11"     | 10' 2" | 30             | ¦ 30           | 30            | 40  | 15'       |
|            | 2510RB    | 4902               | 2098                                                                                                                                                                                                                                                                                                                                                                                                                                                                                                                                                                                                                                                                                                                                                                                                                                                                                                                                                                                                                                                                                                                                                                                                                                                                                                                                                                                                                                                                                                                                                                                                                                                                                                                                                                                                                                                                                                                                                                                                                                                                                                                           | 495   | ¦ 28' 10" ¦ | 10' 7" | ¦ 30           | ¦ 30           | 30            | 40  | 19'       |
| GT         | 2650BH    | 4936               | 2264                                                                                                                                                                                                                                                                                                                                                                                                                                                                                                                                                                                                                                                                                                                                                                                                                                                                                                                                                                                                                                                                                                                                                                                                                                                                                                                                                                                                                                                                                                                                                                                                                                                                                                                                                                                                                                                                                                                                                                                                                                                                                                                           | 540   | 29' 4"      | 10' 7" | 30             | ¦ 30           | 30            | 40  | 19'       |
| 빌          | 2850RL    | 5121               | 2079                                                                                                                                                                                                                                                                                                                                                                                                                                                                                                                                                                                                                                                                                                                                                                                                                                                                                                                                                                                                                                                                                                                                                                                                                                                                                                                                                                                                                                                                                                                                                                                                                                                                                                                                                                                                                                                                                                                                                                                                                                                                                                                           | 650   | 30'4"       | 10' 7" | 30             | 30             | 30            | 40  | 19'       |
| ULTRA L    | 2910BH    | 5449               | 1751                                                                                                                                                                                                                                                                                                                                                                                                                                                                                                                                                                                                                                                                                                                                                                                                                                                                                                                                                                                                                                                                                                                                                                                                                                                                                                                                                                                                                                                                                                                                                                                                                                                                                                                                                                                                                                                                                                                                                                                                                                                                                                                           | 725   | 32' 10"     | 10'9"  | 30             | 30             | 30            | 40  | 19'       |
|            | 3050BH    | 5716               | 1684                                                                                                                                                                                                                                                                                                                                                                                                                                                                                                                                                                                                                                                                                                                                                                                                                                                                                                                                                                                                                                                                                                                                                                                                                                                                                                                                                                                                                                                                                                                                                                                                                                                                                                                                                                                                                                                                                                                                                                                                                                                                                                                           | 605   | 32'8"       | 10'9"  | 30             | 30             | 60            | 40  | 15'       |
| _          | 3220BH    | 6229               | 1271                                                                                                                                                                                                                                                                                                                                                                                                                                                                                                                                                                                                                                                                                                                                                                                                                                                                                                                                                                                                                                                                                                                                                                                                                                                                                                                                                                                                                                                                                                                                                                                                                                                                                                                                                                                                                                                                                                                                                                                                                                                                                                                           | 600   | 35' 5"      | 10'9"  | 30             | 30             | 30            | 40  | 15' & 10' |